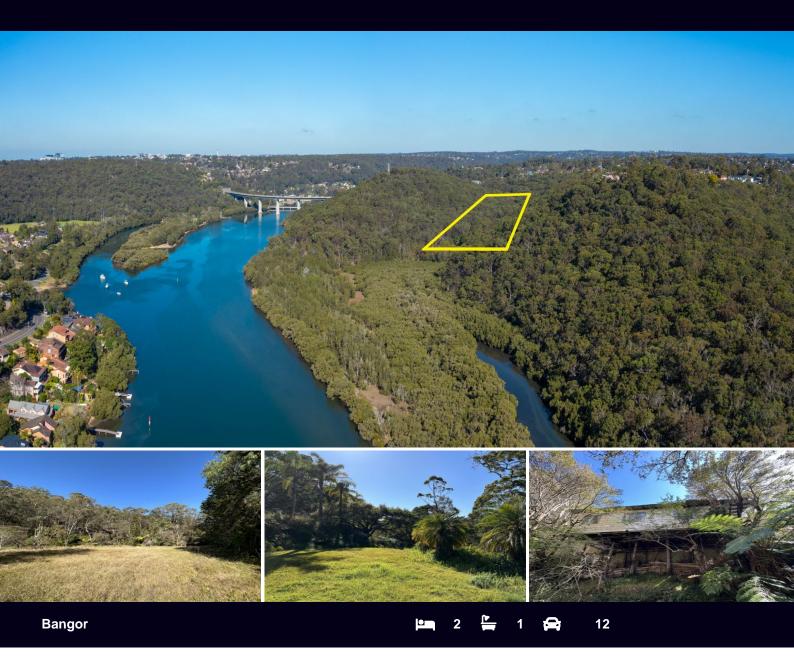

## 5 ACRES (over 20,300m2) of RIVERSIDE LAND

Positioned within one of the districts most highly sought riverside enclaves, this truly unique and huge parcel of land is being offered for sale for the first time in over 40 years.

Natural bushland, creek, and elevated views all feature on this impressive site set amongst quality urban suburbia.

- Impressive site of approximately 5 acres or over 20,330 square meters of land
- Existing cottage, workshops, carports and an array of various improvements
- Serene and tranquil setting
- Set in a highly sought riverside enclave
- Convenient locale only moments to Sutherland CBD and Menai and Bangor commercial precincts