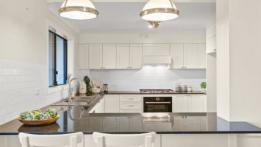

- ? Spacious combined lounge and dining with gas fireplace, plus additional second living room.
- ? Open plan kitchen with a gas cooktop, plenty of cupboard storage and breakfast bar.
- ? Master suite offering walk in robe, study nook and private ensuite bathroom.
- ? Two additional queen sized bedrooms with built-in robe in one.
- ? Renovated main bathroom offering separate bath and shower.
- ? Internal laundry with third toilet.
- ? Single lock up garage plus off street parking.
- ? Abundance of sub floor storage.
- ? Covered outdoor entertaining space overlooking