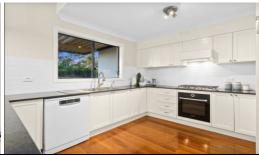

- ? Spacious combined lounge and dining with gas fireplace, plus additional second living room.
- ? Open plan kitchen with a gas cooktop, plenty of cupboard storage and breakfast bar.
- ? Master suite offering walk in robe, study nook and private ensuite bathroom.
- ? Two additional queen sized bedrooms with built-in robe in one.
- ? Renovated main bathroom offering separate bath and shower.
- ? Internal laundry with third toilet.
- ? Single lock up garage plus off street parking.
- ? Abundance of sub floor storage.
- ? Covered outdoor entertaining space overlooking