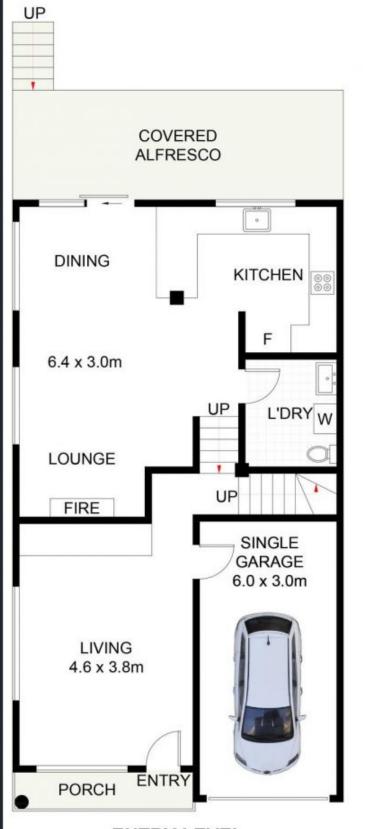

- ? Spacious combined lounge and dining with gas fireplace, plus additional second living room.
- ? Open plan kitchen with a gas cooktop, plenty of cupboard storage and breakfast bar.
- ? Master suite offering walk in robe, study nook and private ensuite bathroom.
- ? Two additional queen sized bedrooms with built-in robe in one.
- ? Renovated main bathroom offering separate bath and shower.
- ? Internal laundry with third toilet.
- ? Single lock up garage plus off street parking.
- ? Abundance of sub floor storage.
- ? Covered outdoor entertaining space overlooking

## Natasha Stefanoski

m: 0451822228 o: 9546 8666

e: natasha@brookes.net.au

**ENTRY LEVEL** 

**UPPER LEVEL** 

1/59 Yarran Road, Oatley

Scale in metres. Indicative only. Dimensions are approximate. All information contained herein is gathered from sources we believe to be reliable. However, we cannot guarantee its accuracy and interested persons should rely on their own enquiries. Some images may contain digital furniture.