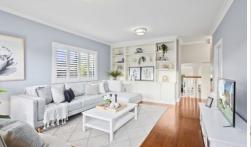

- ? Spacious combined lounge and dining with gas fireplace, plus additional second living room.
- ? Open plan kitchen with a gas cooktop, plenty of cupboard storage and breakfast bar.
- ? Master suite offering walk in robe, study nook and private ensuite bathroom.
- ? Two additional queen sized bedrooms with built-in robe in one.
- ? Renovated main bathroom offering separate bath and shower.
- ? Internal laundry with third toilet.
- ? Single lock up garage plus off street parking.
- ? Abundance of sub floor storage.
- ? Covered outdoor entertaining space overlooking