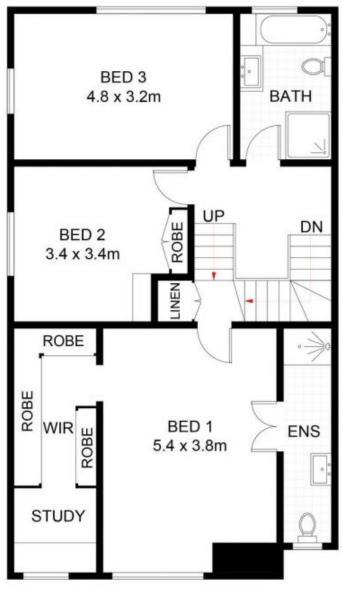

- ? Spacious combined lounge and dining with gas fireplace, plus additional second living room.
- ? Open plan kitchen with a gas cooktop, plenty of cupboard storage and breakfast bar.
- ? Master suite offering walk in robe, study nook and private ensuite bathroom.
- ? Two additional queen sized bedrooms with built-in robe in one.
- ? Renovated main bathroom offering separate bath and shower.
- ? Internal laundry with third toilet.
- ? Single lock up garage plus off street parking.
- ? Abundance of sub floor storage.
- ? Covered outdoor entertaining space overlooking

## Natasha Stefanoski

m: 0451822228 o: 9546 8666

e: natasha@brookes.net.au

**ENTRY LEVEL** 

**UPPER LEVEL** 

1/59 Yarran Road, Oatley

Scale in metres. Indicative only. Dimensions are approximate. All information contained herein is gathered from sources we believe to be reliable. However, we cannot guarantee its accuracy and interested persons should rely on their own enquiries. Some images may contain digital furniture.