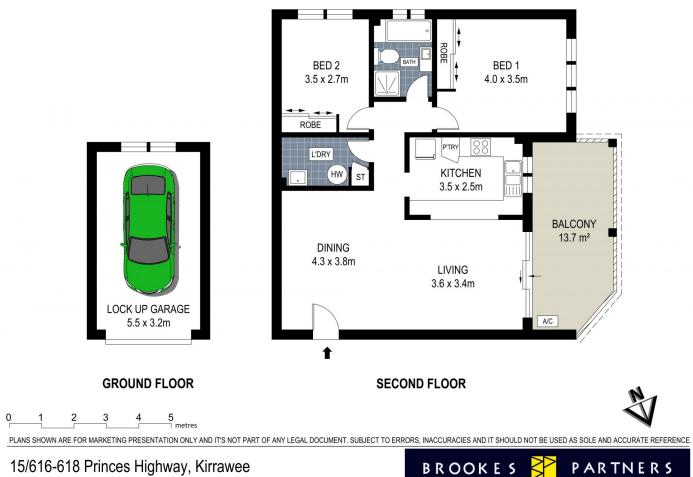

- Entry via 71 Flora Street, Kirrawee
- Immaculate presentation throughout
- Open plan living and dining flows to entertainers balcony
- Two generous sized bedrooms each with built-in robes
- Modern kitchen with stainless steel appliances
- Fully tiled complete bathroom
- Internal laundry, freshly painted throughout

PARTNERS

15/616-618 Princes Highway, Kirrawee