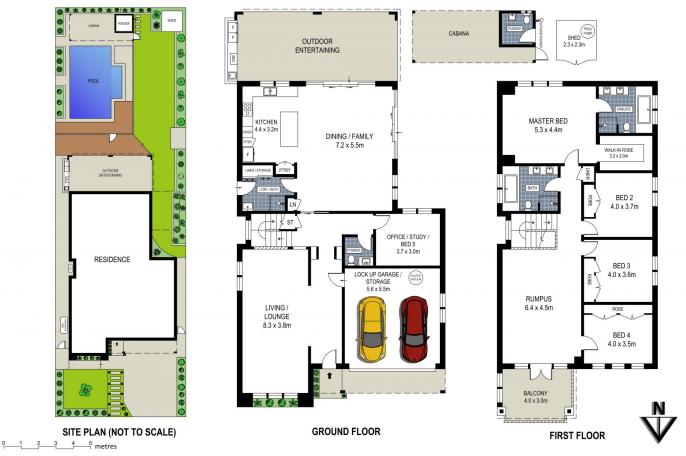

38 Wilshire Avenue Cronulla NSW

## THE EPITOME OF MODERN BEACH & BAYSIDE LIVING

Set on the highly sought and coveted South Cronulla peninsular, this as new family home is crafted from the latest and finest inclusions, features clean lines, bespoke premium finishes and boasts a seamless sense of space throughout.

Offering the ideal beach and bay side lifestyle this impressive waterside home is only footsteps to local schools, cafes, transport and Cronulla's world class pristine beaches, bay and waterways.

- Crafted from the finest inclusions and appointments throughout
- Generous proportions bathed in an abundance of natural light
- An array and choice of formal and informal living spaces
- Sleek state of the art stone kitchen includes island bench & quality stainless steel appliances
- Over sized bedrooms, each with built-in robes

38 Wilshire Avenue, Cronulla