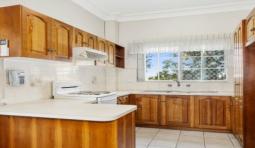

- Bathed in natural light throughout
- Only one common wall
- Open plan living and dining area
- Gourmet timber kitchen
- Generous sized bedrooms each with built-in robes
- Complete bathroom with separate bath and shower
- Air conditioning, Internal laundry facilities
- Own designated parking, pet friendly complex