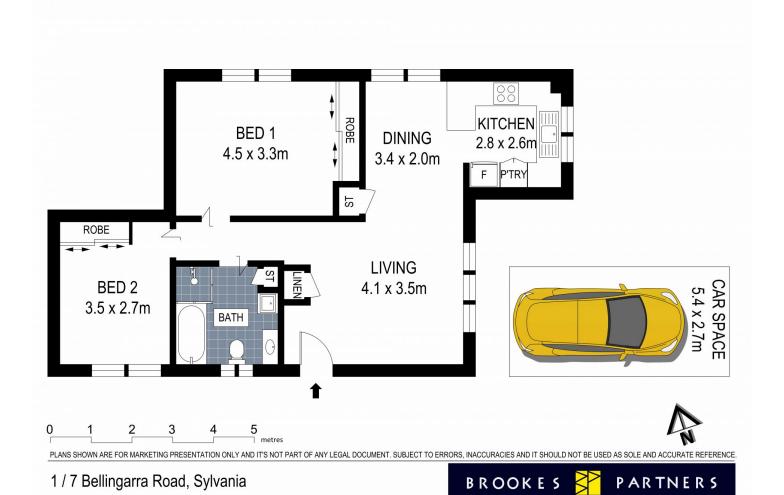

## GROUND FLOOR APARTMENT IN BOUTIQUE COMPLEX

Set in a highly sought and boutique over 55's complex, this immaculate ground floor home without stairs features open plan living and enjoys an abundance of natural light and sun filled interiors throughout.

Offering an idyllic carefree and low maintenance lifestyle centrally and conveniently positioned with close proximity to Southgate Shopping Centre, Miranda Westfield, local parks, schools, transport and pristine waterways.

- Bathed in natural light throughout
- Only one common wall
- Open plan living and dining area
- Gourmet timber kitchen
- Generous sized bedrooms each with built-in robes
- Complete bathroom with separate bath and shower
- Air conditioning, Internal laundry facilities
- Own designated parking, pet friendly complex