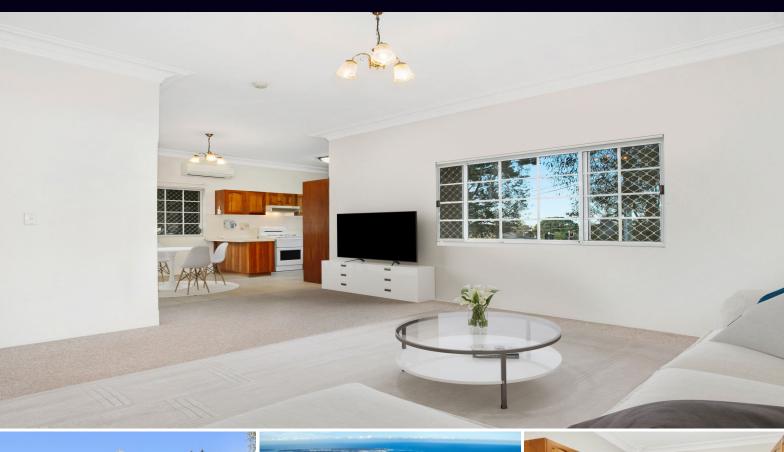

## GROUND FLOOR APARTMENT IN BOUTIQUE COMPLEX

Set in a highly sought and boutique over 55's complex, this immaculate ground floor home without stairs features open plan living and enjoys an abundance of natural light and sun filled interiors throughout.

- Bathed in natural light throughout
- Only one common wall
- Open plan living and dining area
- Gourmet timber kitchen
- Generous sized bedrooms each with built-in robes
- Complete bathroom with separate bath and shower
- Air conditioning, Internal laundry facilities
- Own designated parking, pet friendly complex