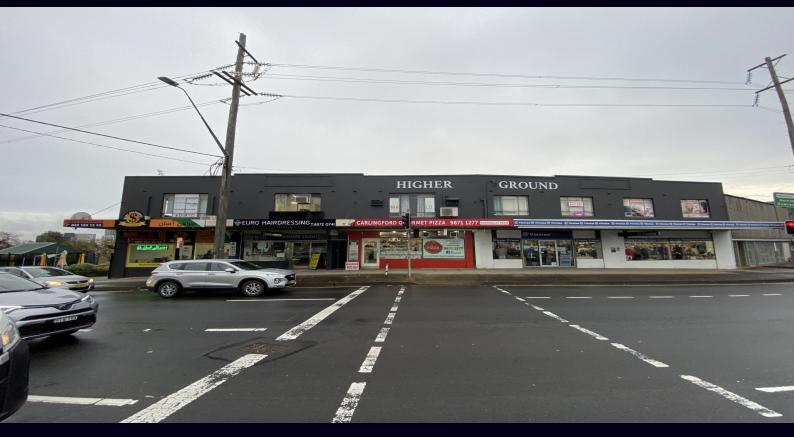

## **OFFICE WITH HIGH EXPOSURE - Carlingford**

First floor office space with high exposure to Pennant Hills Road located just a short distance to Carlingford Light Rail Stop and Carlingford Shopping Centres.

- First floor
- Great exposure
- Good natural lights
- Customer parking on site
- Kitchenette

For further details &/or to arrange an inspection please call Alex Lapinski 0411380010 or the team at Brookes Partners Real Estate on 9546 8666.