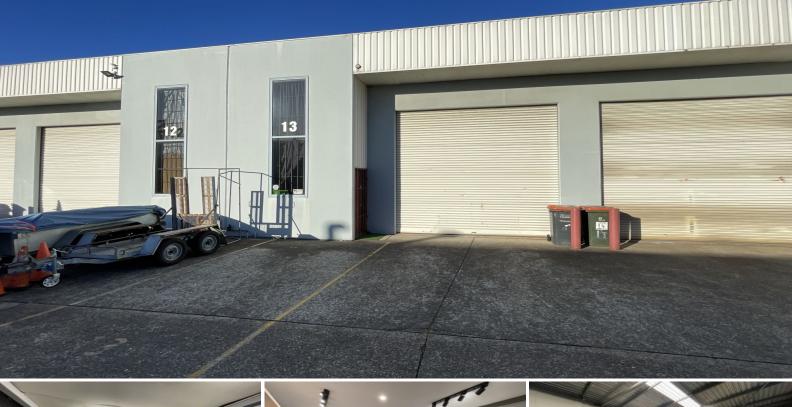

## **MODERN WAREHOUSE & OFFICE**

Don't miss a unique opportunity to secure a modern high clearance warehouse, office/showroom and own parking in one of the districts most highly sought and coveted complexes.

Features include:

- High clearance warehouse
- Formal office / showroom area
- Amenities include shower and kitchenette
- 3 phase power
- Designated parking
- Will suit a variety of uses
- Highly sorted and landmark complex

- Convenient location with close proximity to main arterial roadways

For further details and/or an inspection please contact Jon Brookes, Alex Lapinski and the team at Brookes Partners

| Type :                | Industrial |
|-----------------------|------------|
| <b>Building Size:</b> | 139 sqm    |