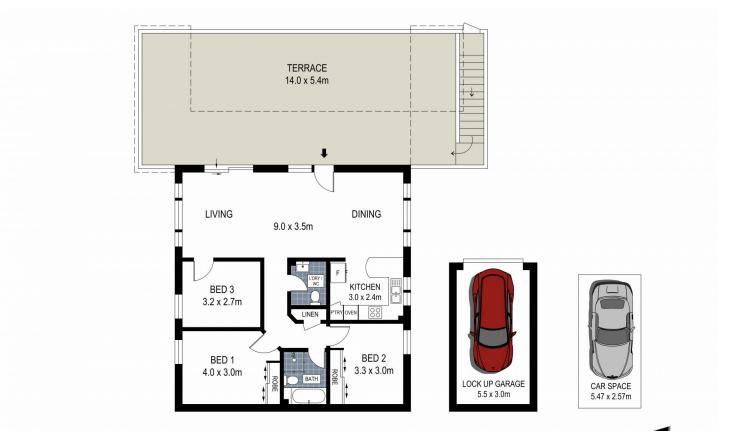

0 1 2 3 4 5 metres

PLANS SHOWN ARE FOR MARKETING PRESENTATION ONLY AND IT'S NOT PART OF ANY LEGAL DOCUMENT. SUBJECT TO ERRORS, INACCURACIES AND IT SHOULD NOT BE USED AS SOLE AND ACCURATE REFERENCE.

14A / 63 Bellingara Road, Miranda