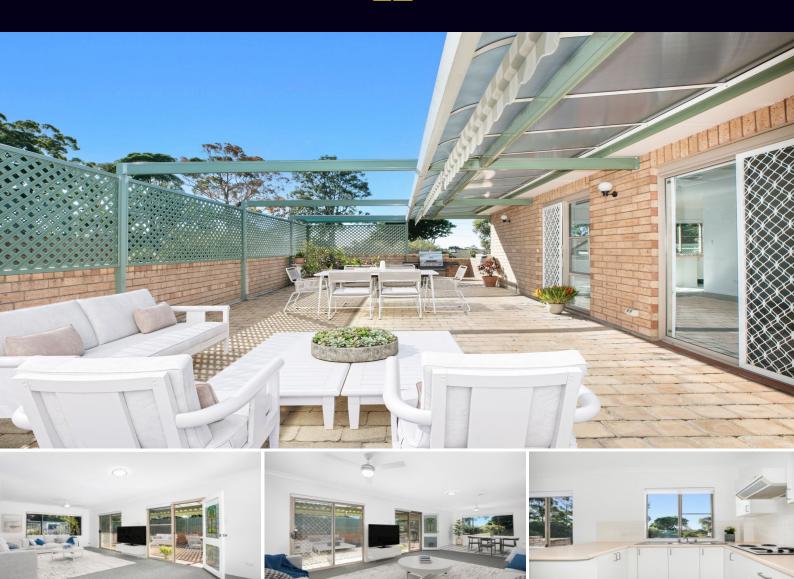

## **VILLA STYLE HOME WITH HUGE TERRACE**

OPEN HOME CANCELLED THIS SATURDAY - UNDER CONTRACT

Set in a highly sought complex this impressive villa style home is sure to impress. Capitalising on the coveted north west aspect and bathed in natural light the home offers a relaxing care and maintenance free lifestyle opportunity.

A fusion of open plan living extends to the huge paved terrace area providing alfresco entertaining for family gatherings. A central and convenient location provides access to local parks, schools, transport routes, cafes, Westfield Shopping Centre and nearby golf courses, waterways and pristine beaches.

- Solid full brick first floor villa style home with north westerly aspect
- Open plan living and sunfilled interiors throughout, only one common wall

Type: Villa

**View :** https://www.brookes.net.au/sale/nsw/sutherland/