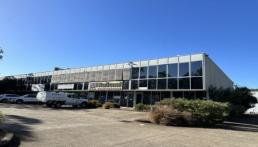

## PRIME STREET FRONT POSITION

Don't miss a rare opportunity to secure this ultra modern warehouse & office prominently positioned and extending good exposure to passing trade boasting the coveted street front position.

## Features include:

- ? Landmark highly sought complex
- ? Formal office and showroom areas
- ? High clearance clearspan warehouse
- ? Additional storage mezzanine area
- ? Formal street front entry plus rear roller shutter vehicle access
- ? Air conditioning
- ? Internal amenities & kitchenette
- ? Flexible zoning will suit many uses
- ? 3 own designated carspaces
- ? Signage provisions
- ? Long term lease available
- ? Convenient location

Type : Industrial Building Size: 145 sqm

View: https://www.brookes.net.au/lease/nsw/st-

george/peakhurst/commercial/industrial/7

617729

Jon Brookes

m: 0416 069 169 o: 9544 5555

e: jb@brookes.net.au

Alexander Lapinski