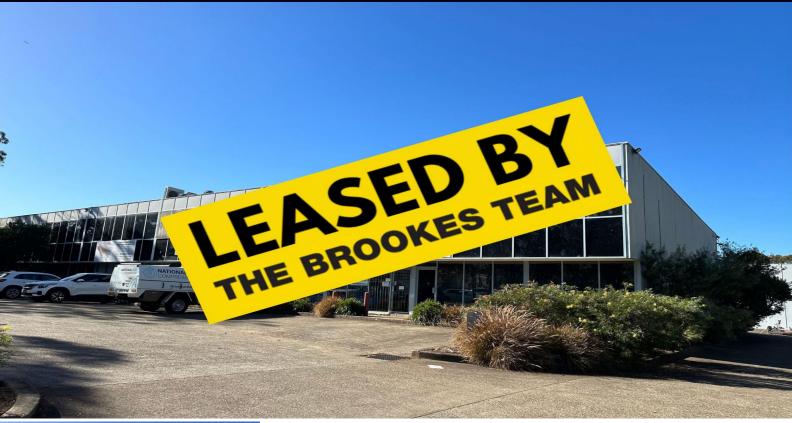

## PRIME STREET FRONT POSITION

Don't miss a rare opportunity to secure this ultra modern warehouse & office prominently positioned and extending good exposure to passing trade boasting the coveted street front position.

## Features include:

- ? Landmark highly sought complex
- ? Formal office and showroom areas
- ? High clearance clearspan warehouse
- ? Additional storage mezzanine area
- ? Formal street front entry plus rear roller shutter vehicle access
- ? Air conditioning
- ? Internal amenities & kitchenette
- ? Flexible zoning will suit many uses
- ? 3 own designated carspaces
- ? Signage provisions
- ? Long term lease available
- ? Convenient location

Type : Industrial Building Size: 145 sqm

View: https://www.brookes.net.au/lease/nsw/st-

george/peakhurst/commercial/industrial/7

617729

Jon Brookes

m: 0416 069 169 o: 9544 5555

e: jb@brookes.net.au

Alexander Lapinski