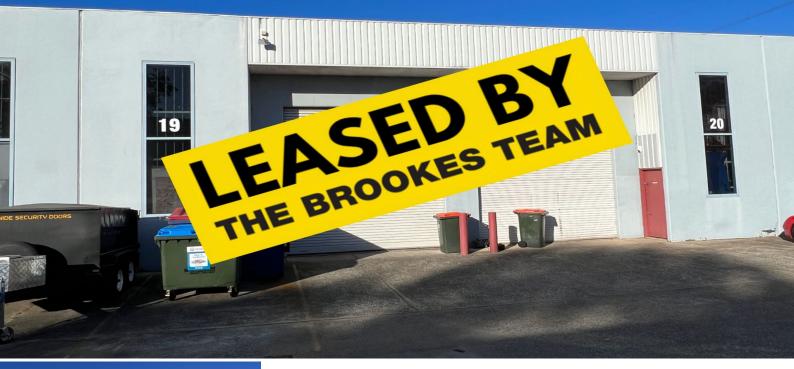

## MODERN WAREHOUSE IN HIGHLY SOUGHT COMPLEX

Modern warehouse in landmark complex available for lease. Set in a highly sought complex this versatile warehouse will suit a wide variety of uses.

- ? Landmark complex
- ? High clearance clearspan warehouse
- ? Internal amenities & kitchenette
- ? Flexible zoning will suit many uses
- ? Two designated carspaces
- ? Easy level vehicular access
- ? Long term lease available
- ? Convenient highly sought location

For further details and/or an inspection please call the team at Brookes Partners Real Estate on 95468666 or or 0411380010.

| Туре        | : Industrial         |   |        |
|-------------|----------------------|---|--------|
| Building    | <b>Size:</b> 108 sqm |   |        |
| \/ <b>*</b> | Luce II              | 1 | - // / |