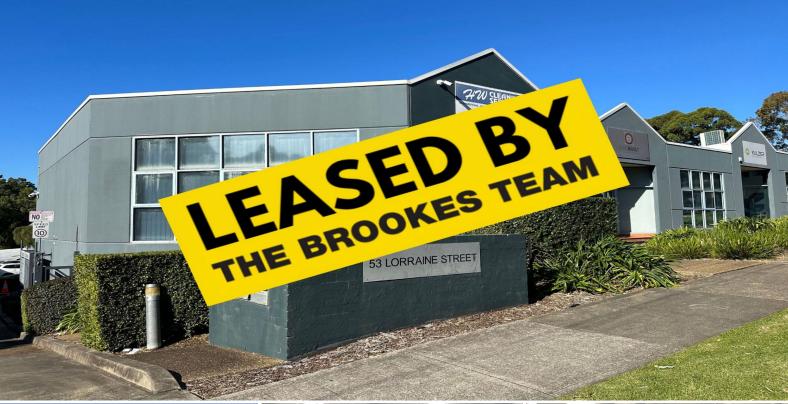

**Peakhurst** 

## MODERN WAREHOUSE WITH STREET FRONT EXPOSURE

Don't miss a rare opportunity to secure this ultra modern warehouse, showroom & office prominently positioned in the coveted front position and extending good exposure to passing trade.

Type : Industrial Building Size: 187 sqm

View : https://www.brookes.net.au/lease/nsw/st-

george/peakhurst/commercial/industrial/7

610898

Alexander Lapinski

m: 0411 380 010 o: 9546 8666

e: al@brookes.net.au

Jon Brookes