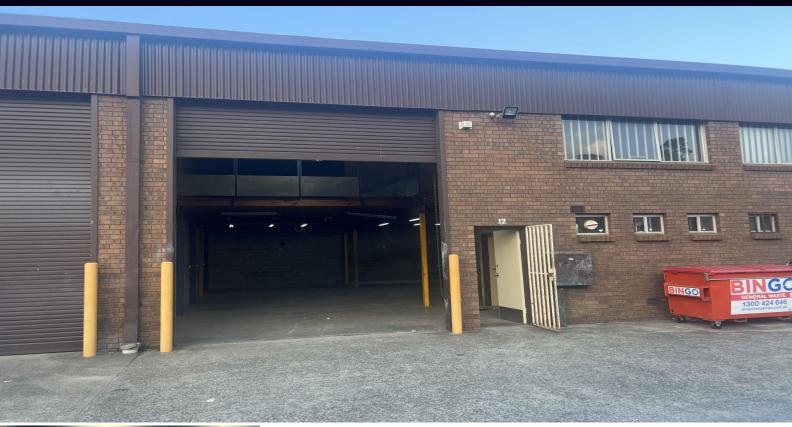

## **Chipping Norton**

## AFFORDABLE WAREHOUSE AVAILABLE NOW

Close to Governor Macquarie Drive, Newbridge Road and the M5.

- 2 allocated car spaces
- Three (3) phase power
- High clearance
- Kitchenette area
- Mezzanine 80m2 included

For further information and/or an inspection please call Andrew 0412 001 650 or the team at Brookes Partners on 9546 8666.

Type : Industrial Building Size: 120 sqm

View : https://www.brookes.net.au/lease/nsw/live