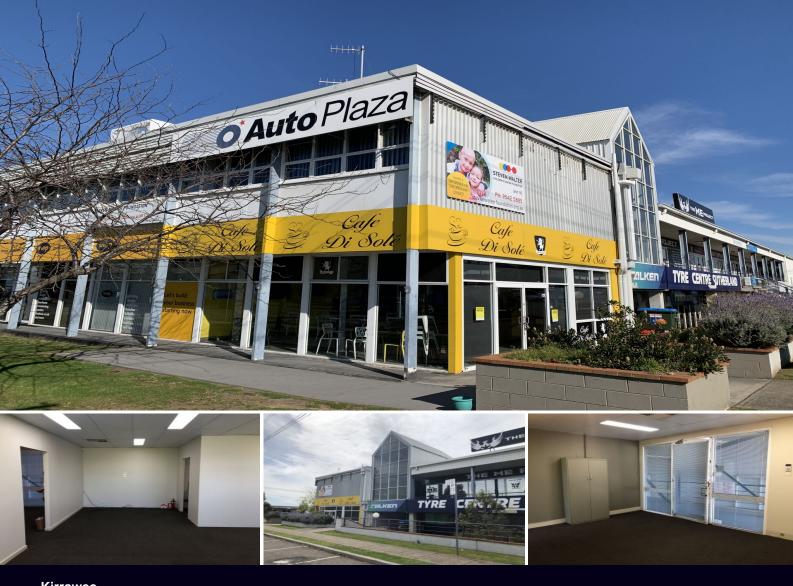

## Kirrawee

## **PRIME CORNER SHOWROOM and OFFICE**

Rare opportunity to secure this well presented commercial showroom and office in a landmark development with prime exposure to passing trade.

Highly sought locale , boasting the coveted position opposite Bunnings and set amongst major business including Holden, Mitsubishi, Volkswagen, Toyota, Mazda, Lexus, Australia Post etc.

- Prime corner position
- Quality fit-out & inclusions
- Air-conditioning
- Plenty of natural light
- Landmark development
- Opposite Bunnings & new Mazda facility
- Highly visible Signage opportunity & exposure to passing trade
- Abundant complex & street parking
- Will suit many alternate uses