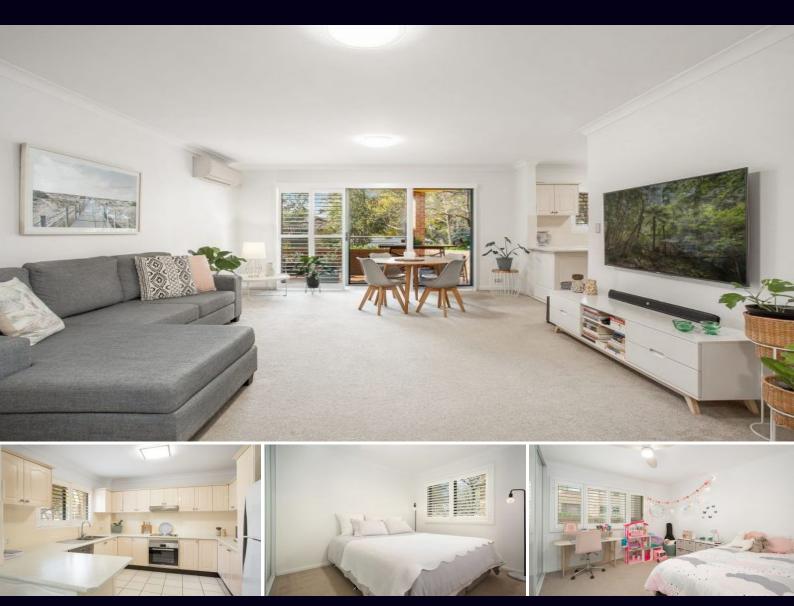

## Stylish Villa Style Apartment

Immaculately presented & situated on the coveted ground floor position of a well maintained security complex is this impressive two bedroom apartment featuring a oversized entertaining balcony & desired open plan living.

Conveniently located only a short stroll to Gymea shopping centre, schools, train station and all other local conveniences.

- Spacious open plan living and dining room

- Modern kitchen with electric cooking, dishwasher and plenty of cupboard storage

- Two generous bedrooms main with built-in robes in each
- Complete main bathroom with separate bath and shower
- Huge entertaining terrace
- Internal laundry with additional storage
- Double lock up garage
- Air-conditioning, security complex
- Centrally located to all amenities