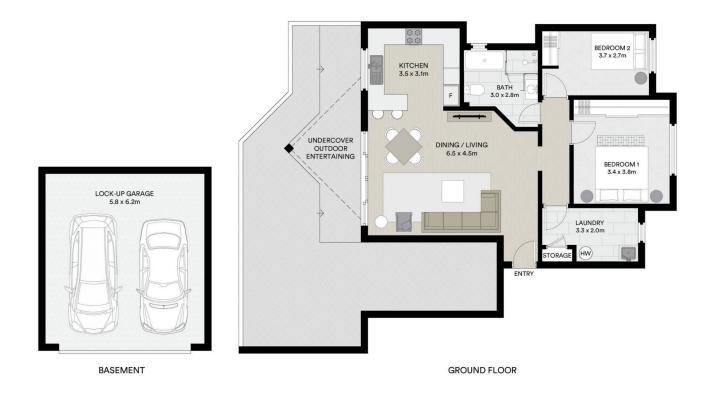

## Stylish Villa Style Apartment

Immaculately presented & situated on the coveted ground floor position of a well maintained security complex is this impressive two bedroom apartment featuring a oversized entertaining balcony & desired open plan living.

- Two generous bedrooms main with built-in robes in each
- Complete main bathroom with separate bath and shower
- Huge entertaining terrace
- Internal laundry with additional storage
- Double lock up garage
- Air-conditioning, security complex
- Centrally located to all amenities