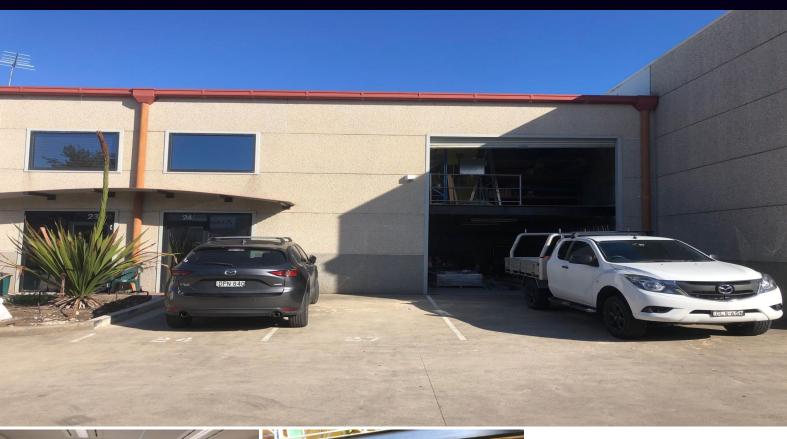

## **TURRELLA INDUSTRIAL SPACE**

Quality mix of office, warehouse and mezzanine storage. This well laid out facility has good access, 3 phase power, air conditioned offices, lunchroom and on-site parking. This unit is available on short notice, enquire today.

- Available soon
- Close to train station
- Air conditioned office
- Warehouse
- Mezzanine storage
- Suit builders, service companies etc.
- No motor trade

For further details &/or to arrange an inspection please call the team at Brookes Partners Real Estate on 9546 8666 or David Halyard on 0434 742 222.

Type : Industrial Building Size: 181 sqm

View: https://www.brookes.net.au/lease/nsw/st-

george/turrella/commercial/industrial/756

5415

**David Halyard** 

m: 0434 742 222 o: 9546 8666

e: davidh@brookes.net.au