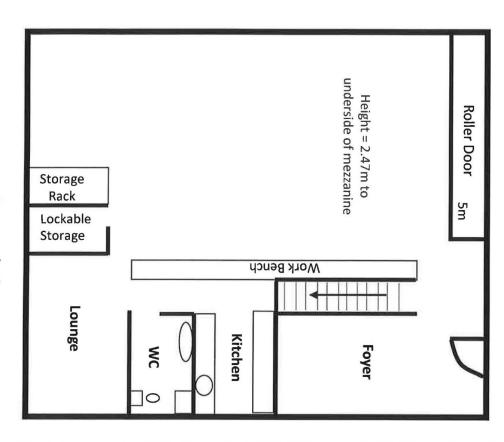

SPACE**

Quality mix of office, warehouse and mezzanine storage. This well laid out facility has good access, 3 phase power, air conditioned offices, lunchroom and on-site parking. This unit is available on short notice, enquire today.

- Available soon
- Close to train station
- Air conditioned office
- Warehouse
- Mezzanine storage
- Suit builders, service companies etc.
- No motor trade

For further details &/or to arrange an inspection please call the team at Brookes Partners Real Estate on 9546 8666 or David Halyard on 0434 742 222.

Type : Industrial Building Size: 181 sqm

View: https://www.brookes.net.au/lease/nsw/st-

george/turrella/commercial/industrial/756

5415

**David Halyard** 

m: 0434 742 222 o: 9546 8666

e: davidh@brookes.net.au



\*Not to Scale. Approx. measurements



8.7m Storage Racks Height = 3m to underside of roof Roller Door Mezzanine White Board Filing Meeting Space Storage Rack Storage Room Filing Cupboard 0 Station 5 Work Bench Mork Station 1 Work Station 2 Work Station 3 Work Station 4

**Ground Floor** 

**Upper Floor** 

10.5m