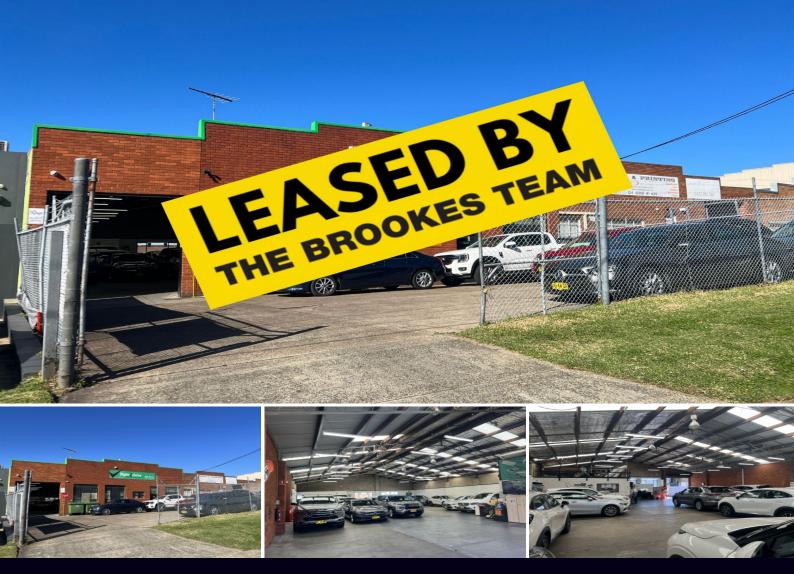

## **FREESTANDING WAREHOUSE**

- Functional freestanding factory with office
- Secure front yard with parking
- Three phase power
- Just off busy Boundary Road
- Only 5 minutes to Banks and Post office
- Suitable for manufacturing or warehousing
- Available 1st August 2023

For further details &/or an inspection please call the team at Brookes Partners on 9546 8666.

Type : Industrial Building Size: 411 sqm Land Size : 619 sqm

View

- - : https://www.brookes.net.au/lease/nsw/stgeorge/peakhurst/commercial/industrial/7 558970