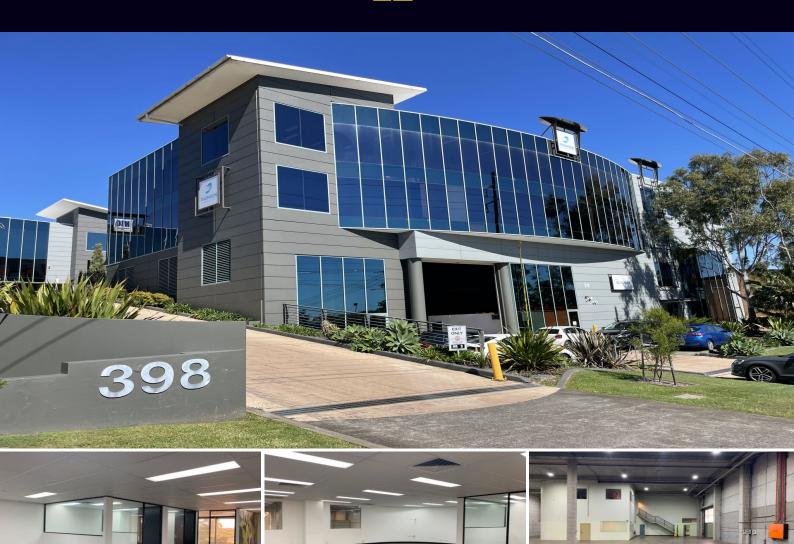

## STREET FRONT ULTRA MODERN WAREHOUSE - LANDMARK DEVELOPMENT

Don't miss this truly unique opportunity to secure a prime warehouse, office, showroom with secured parking and yard area set in the highly coveted and landmark Kirrawee Business Centre complex.

Features include (but not limited to)

- Prime and coveted street front position
- Glazed fronted Showroom
- Air conditioned partitioned offices including boardroom
- High clearance warehouse
- Multiple roller shutter door access

- 3 phase power

Type: Industrial Building Size: 1250 sqm

View: https://www.brookes.net.au/lease/nsw/sut

herland/kirrawee/commercial/industrial/75

54387