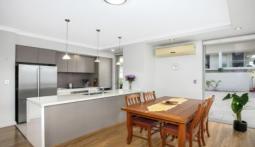

- Huge strata lot totalling 278 square metres
- Immaculately presented & well-appointed inclusions
- Sunfilled open plan interiors throughout fusing covered & uncovered alfresco entertaining areas
- Sleek stone kitchen with quality appliances
- Generous sized bedrooms each with robes