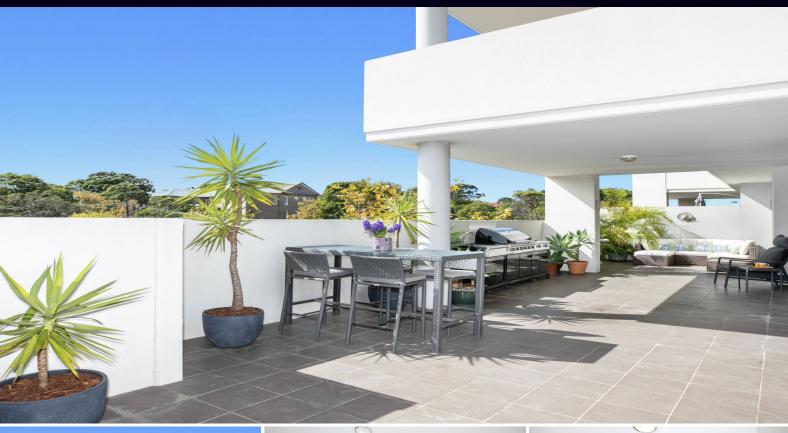

## VILLA STYLE APARTMENT WITH HUGE PRIVATE COURTYARD - Totalling 278m2

Located within the iconic " SEQUOIA " development this highly sought but rarely found villa style apartment features perfect north-westerly aspect, generous sunfilled proportions, a fusion of seamless indoor living with a truly unique and huge outdoor entertaining low maintenance terrace that is sure to impress.

- Huge strata lot totalling 278 square metres
- Immaculately presented & well-appointed inclusions
- Sunfilled open plan interiors throughout fusing covered & uncovered alfresco entertaining areas
- Sleek stone kitchen with quality appliances
- Generous sized bedrooms each with robes