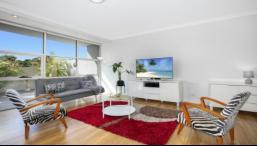

## VILLA STYLE APARTMENT WITH HUGE PRIVATE COURTYARD - Totalling 278m2

Located within the iconic " SEQUOIA " development this highly sought but rarely found villa style apartment features perfect north-westerly aspect, generous sunfilled proportions, a fusion of seamless indoor living with a truly unique and huge outdoor entertaining low maintenance terrace that is sure to impress.

- Huge strata lot totalling 278 square metres
- Immaculately presented & well-appointed inclusions
- Sunfilled open plan interiors throughout fusing covered & uncovered alfresco entertaining areas
- Sleek stone kitchen with quality appliances
- Generous sized bedrooms each with robes