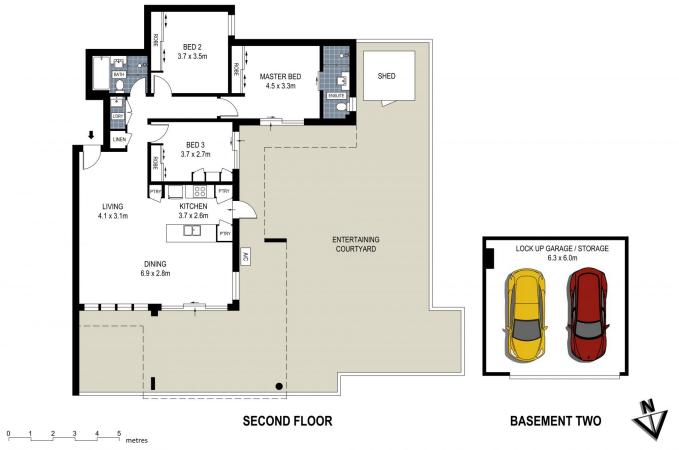

## VILLA STYLE APARTMENT WITH HUGE PRIVATE COURTYARD - Totalling 278m2

Located within the iconic " SEQUOIA " development this highly sought but rarely found villa style apartment features perfect north-westerly aspect, generous sunfilled proportions, a fusion of seamless indoor living with a truly unique and huge outdoor entertaining low maintenance terrace that is sure to impress.

Positioned in a prized location and offering a low maintenance idyllic lifestyle opportunity, this impressive villa style apartment is only footsteps to local train station, shops, cafes, eateries, parks and schools.

- Huge strata lot totalling 278 square metres
- Immaculately presented & well-appointed inclusions
- Sunfilled open plan interiors throughout fusing covered & uncovered alfresco entertaining areas
- Sleek stone kitchen with quality appliances
- Generous sized bedrooms each with robes