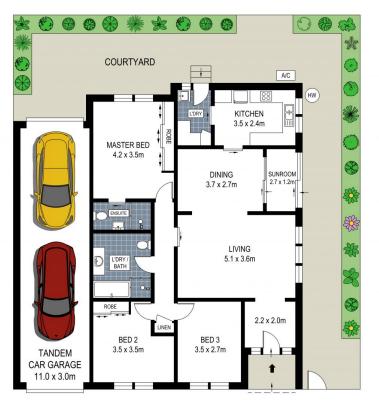

Convenient to local shopping centre, cafes, restaurants, parks and waterways.

- Spacious separate air-conditioned living and dining area
- Light filled "new" kitchen including quality appliances and pantry
- Three well proportioned bedrooms (two with built in robes)
- An impressive main bedroom, complete ensuite and built-in robe

e: jb@brookes.net.au

0 1 2 3 4 5 metres

PLANS SHOWN ARE FOR MARKETING PRESENTATION ONLY AND IT'S NOT PART OF ANY LEGAL DOCUMENT. SUBJECT TO ERRORS, INACCURACIES AND IT SHOULD NOT BE USED AS SOLE AND ACCURATE REFERENCE.