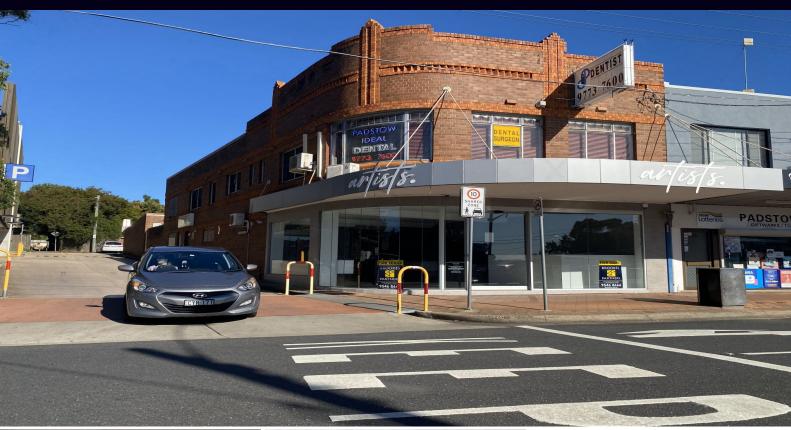

## **Padstow**

## REFURBISHED RETAIL SHOP FOR LEASE CORNER POSITION

- Approx 165 square metres
- Rear garage included
- Located near station
- Plenty of council parking adjacent
- Available May 2023
- Will suit many uses