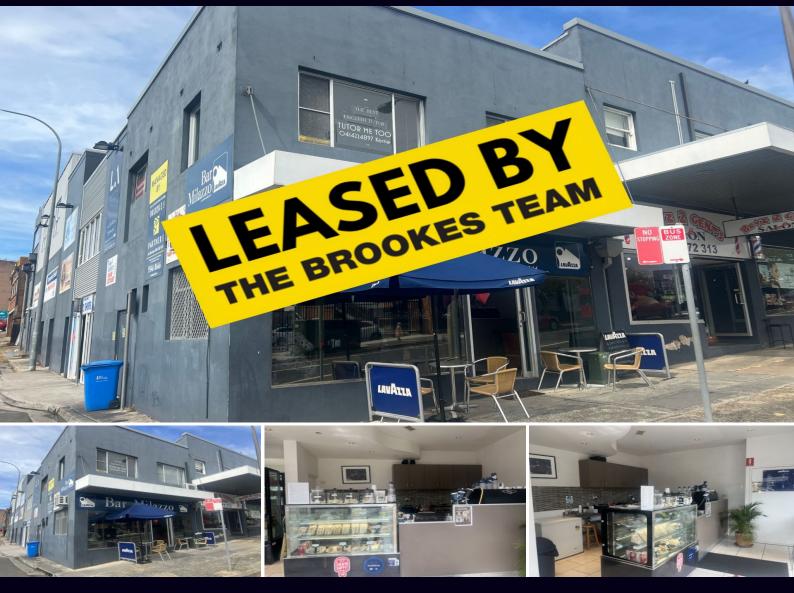

## **GROUND FLOOR SHOP FOR LEASE**

Cafe opportunity near Train Station

Area - 28m2 Short stroll to Caringbah Train Station Plenty of Council parking located near by Suitable for many uses

For further details & / or to arrange an inspection please contact the team at Brookes Partners on  $9546\ 8666$ 