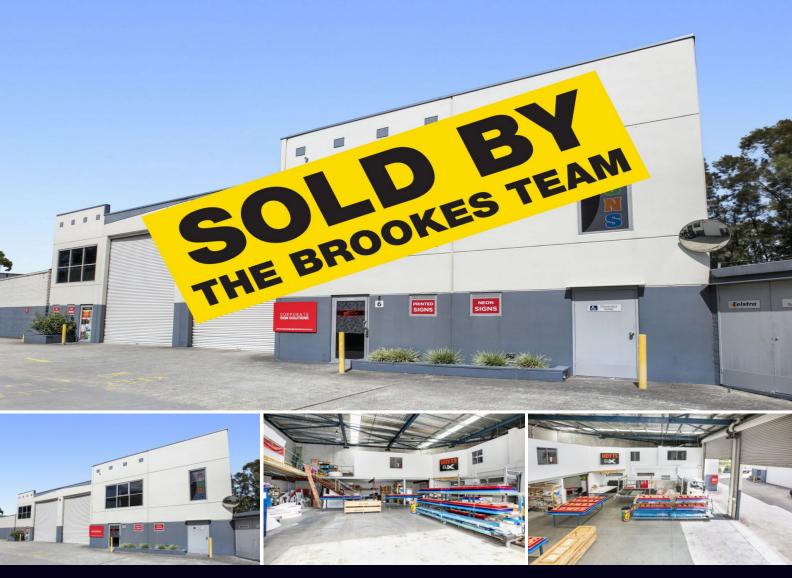

## EXCEPTIONAL WAREHOUSE IN QUALITY INDUSTRIAL COMPLEX

With two roller shutters providing excellent access to this modern warehouse, your business will operate with ease.

The property is high clearance and has 3 car spaces on-site.

The offices are partitioned and airconditioned with an added mezzanine floor completing the property.

Situated close to Fairford Road, access to the M5 is only minutes away.

For further details & / or to arrange an inspection please contact David Halyard on 0434 742 222 or 9546 8666.

Type : Industrial Building Size: 290 sqm

View : https://www.brookes.net.au/sale/nsw/cant

erburybankstown/bankstown/commercial/i

ndustrial/7491153

**David Halyard** 

m: 0434 742 222 o: 9546 8666

e: davidh@brookes.net.au