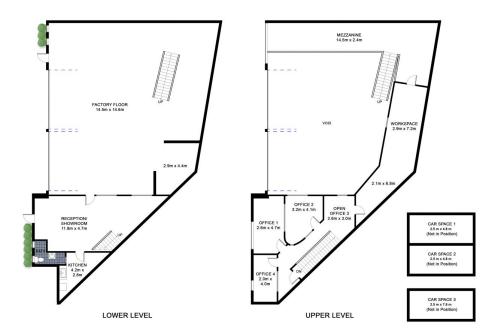

The offices are partitioned and airconditioned with an added mezzanine floor completing the property.

Situated close to Fairford Road, access to the M5 is only minutes away.

For further details & / or to arrange an inspection please contact David Halyard on 0434 742 222 or 9546 8666.

PLANS SHOWN ARE FOR MARKETING PRESENTATION ONLY AND IT'S NOT PART OF ANY LEGAL DOCUMENT SUBJECT TO ERRORS, INNACCURACIES AND IT SHOULD NOT BE USED AS SOLE AND ACCURATE REFERENCE.

6/15-17 Gartmore Avenue, Bankstown