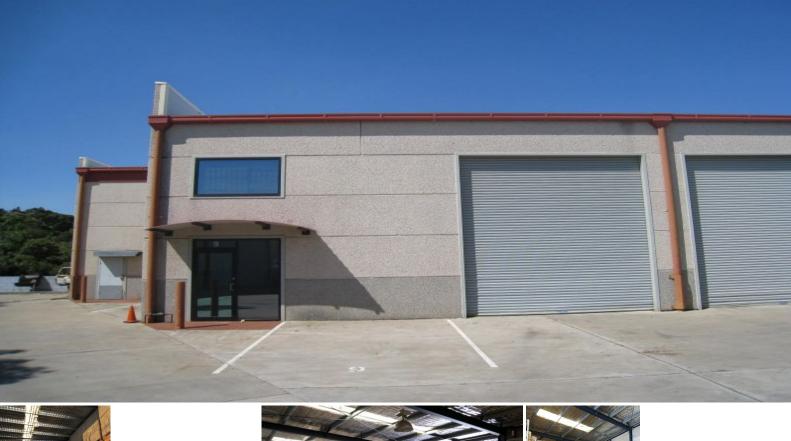

## **OFFICE / WAREHOUSE FOR LEASE**

367m2 industrial unit including a mezzanine Located near Turrella Station Easy access to M5 Amenities 2 Car spaces Available April 2023

For further details and or to arrange an inspection please contact the team at Brookes Partners Real Estate on 9546 8666.

Type: IndustrialBuilding Size: 367 sqm

View

: https://www.brookes.net.au/lease/nsw/stgeorge/turrella/commercial/industrial/744 2534

Andrew Poulos

m: 0412 001 650 o: 9546 8666 e: andrew@brookes.net.au Alexander Lapinski m: 0411 380 010 o: 9546 8666 e: al@brookes.net.au