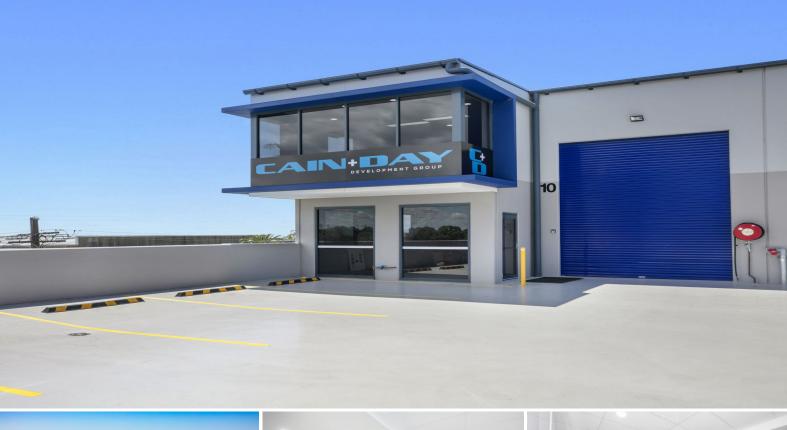

## MODERN WAREHOUSE WITH ELEVATED CITY & DISTRICT VIEWS

Don't miss this truly unique opportunity to secure a prime street front warehouse, office and showroom set in an ultra modern, highly coveted and landmark Business Park.

Features include (but not limited to);

- High clearance warehouse
- Air conditioned & partitioned offices / showroom
- Additional mezzanine area of approx. 70 square metres
- High Clearance roller shutter door access
- Internal amenity including kitchenette
- Own designated parking