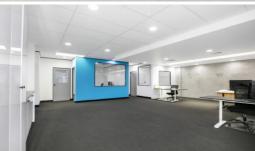

Features include (but not limited to);

- High clearance warehouse
- Air conditioned & partitioned offices / showroom
- Additional mezzanine area of approx. 70 square metres
- High Clearance roller shutter door access
- Internal amenity including kitchenette
- Own designated parking