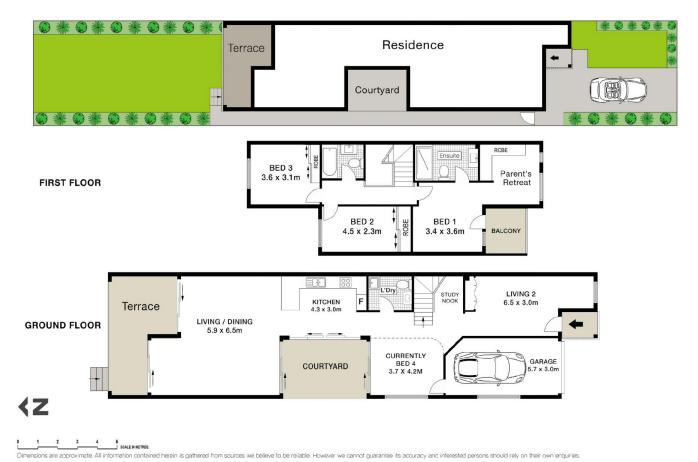

## **ELEGANT HOME WITH INTERNAL LIFT**

Immaculately presented and showcasing quality inclusions throughout, this architecturally designed solid brick duplex home is perfect for care free low maintenance living. Boasting a private north facing yard fusing covered alfresco entertaining and level grassed curtilage plus additional impressive sheltered atrium entertaining area.

- Solid brick and concrete architecturally designed construction
- An array of formal and informal living options fusing undercover alfresco plus atrium entertaining
- Gourmet stone kitchen with quality stainless steel appliances & induction cooking

Type: House Land Size: 324 sqm

View: https://www.brookes.net.au/sale/nsw/sutherl

and/caringbah/residential/house/7437882