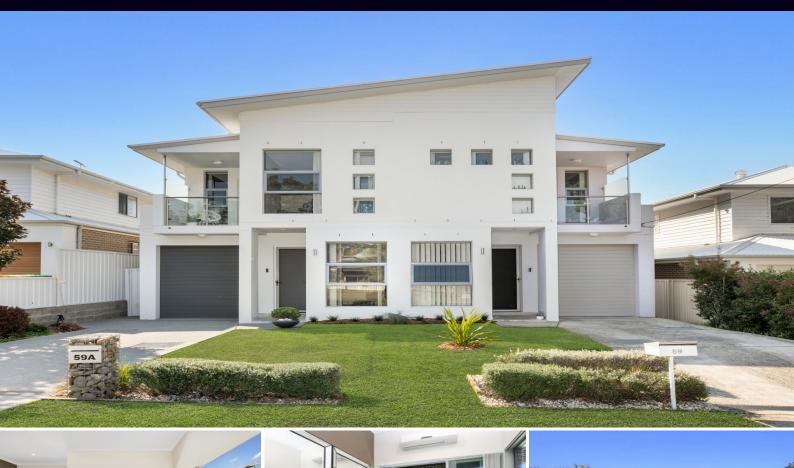

59a Taronga Parade Caringbah NSW

## **ELEGANT HOME WITH INTERNAL LIFT**

Immaculately presented and showcasing quality inclusions throughout, this architecturally designed solid brick duplex home is perfect for care free low maintenance living. Boasting a private north facing yard fusing covered alfresco entertaining and level grassed curtilage plus additional impressive sheltered atrium entertaining area.

- Solid brick and concrete architecturally designed construction
- An array of formal and informal living options fusing undercover alfresco plus atrium entertaining
- Gourmet stone kitchen with quality stainless steel appliances & induction cooking