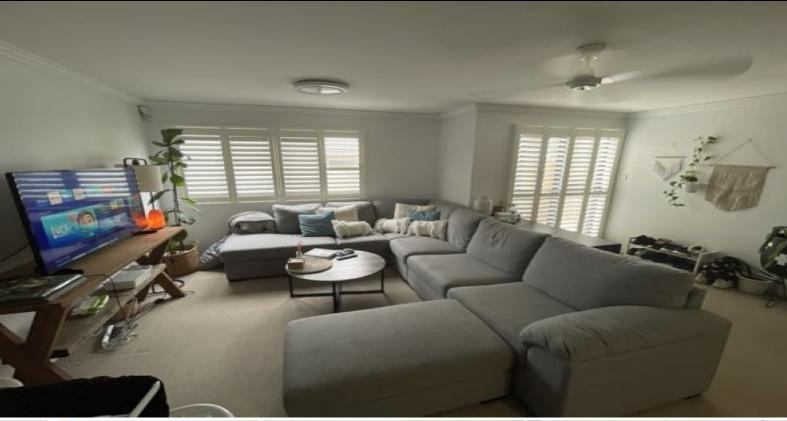

Generous combined living and dining room

Modern open plan kitchen with gas cooking, dishwasher and breakfast bar

Two queen bedrooms both with built-in robes, ensuite bathroom to main

Lovely main bathroom with separate bath and shower Entertainers balcony with serene district outlook.

Plantation shutters throughout

Internal laundry with ample linen storage

Natural gas cooking and heating, additional gas bayonet on

Lock up secure garage with remote door, plus additional secure off street car space.