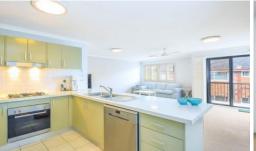

Generous combined living and dining room

Modern open plan kitchen with gas cooking, dishwasher and breakfast bar

Two queen bedrooms both with built-in robes, ensuite bathroom to main

Lovely main bathroom with separate bath and shower Entertainers balcony with serene district outlook.