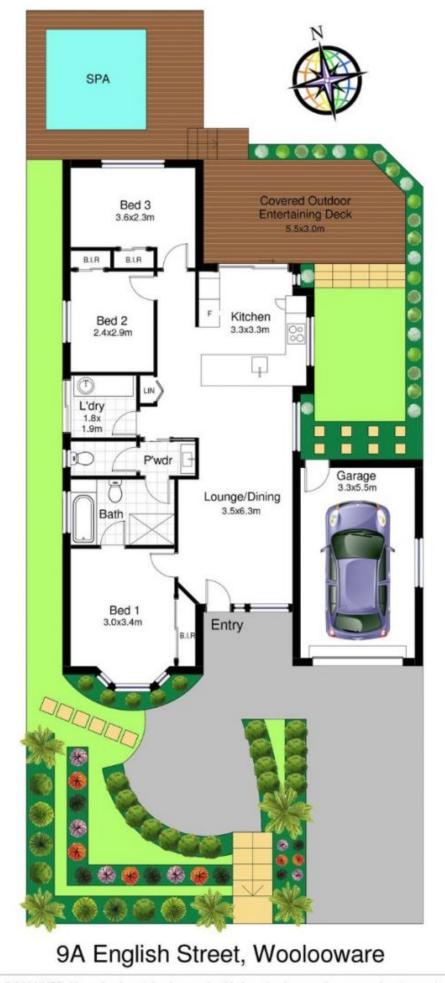

## Spacious living and dining room

Stylish open plan kitchen with quality appliances and gas cooktop

Three generous bedrooms with built-in robes in all

Modern two way bathroom with direct access from main bedroom, additional powder room

Lock up garage with internal access

Internal laundry

Freshly painted throughout

Seamless transition to alfresco entertaining with spacious

| Туре        | : House                                                                                        |
|-------------|------------------------------------------------------------------------------------------------|
| Date Availa | ble: Tuesday, 14th February 2023                                                               |
| Bond        | : 3,800                                                                                        |
| View        | : https://www.brookes.net.au/lease/nsw/s<br>utherland/woolooware/residential/house/<br>7340821 |

Jodie Heeks m: 0413 447 299 o: 9546 8666 e: jh@brookes.net.au Alexander Lapinski m: 0411 380 010 o: 9546 8666 e: al@brookes.net.au

DISCLAIMER: All care has been taken in preparing this floor plan, however the accuracy is not guaranteed and no liability will be accepted for any reliance placed upon it. Produced by PRODUCT PHOTOGRAPHY STUDIO mob: 0414 697 215 email: mgphoto@people.net.au