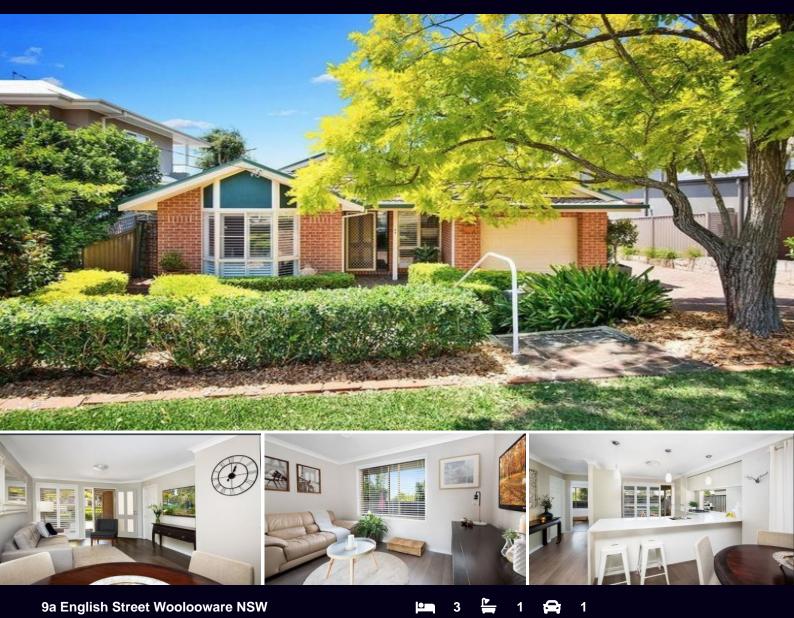

## **Contemporary Home Showcasing Easy Living**

Set peacefully and privately, this well presented contemporary home showcases quality inclusions & light filled interiors throughout.

Positioned only moments to all local conveniences including local restaurants, schools, parks & transport this impressive home with updated interiors boasts low maintenance outdoor entertaining area.

## Spacious living and dining room

Stylish open plan kitchen with quality appliances and gas cooktop

Three generous bedrooms with built-in robes in all

Modern two way bathroom with direct access from main bedroom, additional powder room

Lock up garage with internal access

Internal laundry

Freshly painted throughout

Seamless transition to alfresco entertaining with spacious

| Туре        | : House                                                                                        |
|-------------|------------------------------------------------------------------------------------------------|
| Date Availa | ble: Tuesday, 14th February 2023                                                               |
| Bond        | : 3,800                                                                                        |
| View        | : https://www.brookes.net.au/lease/nsw/s<br>utherland/woolooware/residential/house/<br>7340821 |