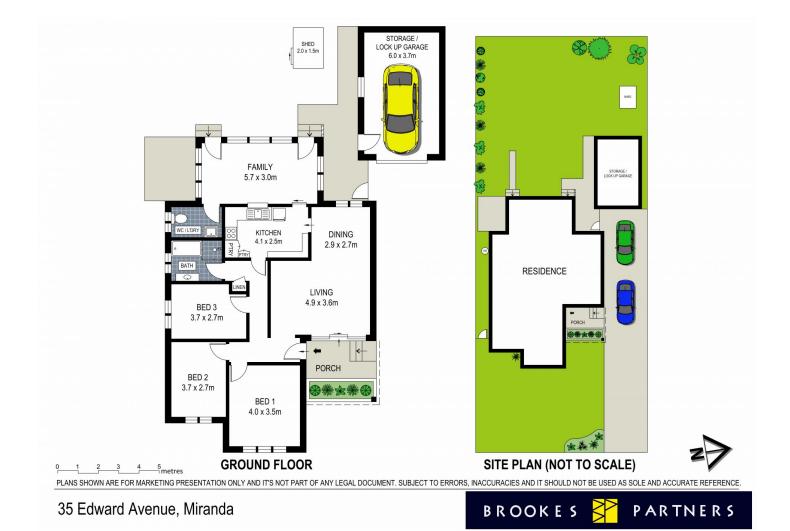

Centrally located for utmost convenience, within walking distance (2km) of Miranda Station, Westfield Shopping Centre and local select schools.

Features include:

- Formal and casual living, dining and entertaining
- Polished timber flooring throughout
- Neat and tidy bathroom with bathtub
- Sunny grassed rear yard
- Well presented colour scheme & decor
- Side driveway to lock up garage