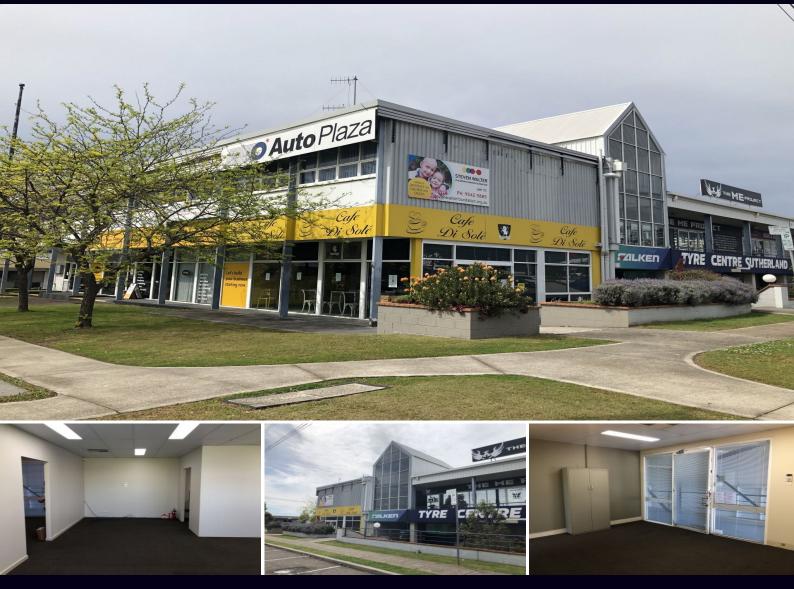

Kirrawee

## 90m<sup>2</sup> AIR CONDITIONED OFFICE

Rare opportunity to secure this well presented commercial showroom and office in a landmark development with prime exposure to passing trade.

Highly sought locale opposite Bunnings and set amongst major business including Holden, Mitsubishi, Volkswagen, Toyota, Mazda, Lexus, Australia Post etc.

- Quality fit-out & inclusions
- Air-conditioning
- Plenty of natural light
- Landmark development
- Opposite Bunnings hardware facility
- Plenty of street complex & parking
- Will suit many uses

For further details please contact Jon Brookes on 0416 069 169 or Alex Lapinski on 0411 380 010 & the team at Brookes Partners on 9546 8666.