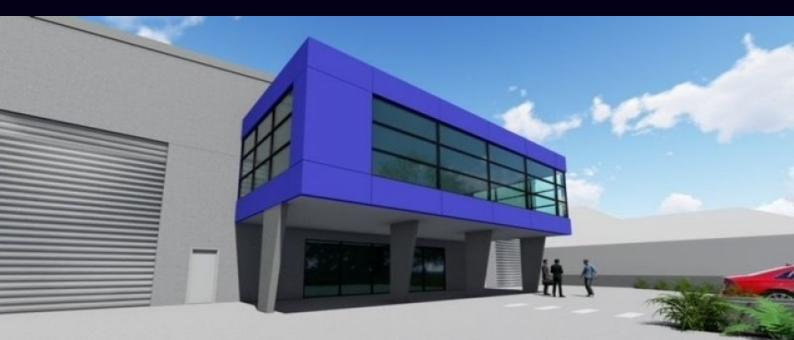

## KINGSGROVE - BRAND NEW PROPOSED WAREHOUSE & OFFICE FACILITY

Undoubtedly to be one of the Kingsgroves' finest warehouse and office facilities when constructed, this truly unique and exciting new freestanding offering will be the epitome of showroom, office and warehouse accommodation.

- Set in the hub of a highly sought & vibrant commercial precinct
- Located adjacent to Bunnings
- Intuitive design & quality interiors throughout proposed
- Ideal new corporate headquarters
- "Torrens title" freehold site includes yard and parking
- Impressive proposed facade and prominent street front presence
- High clearance clearspan warehouse
- Formal office and/or showroom areas
- Ducted air conditioning, 3 phase power
- Amenities, kitchenette, container height dual roller doors