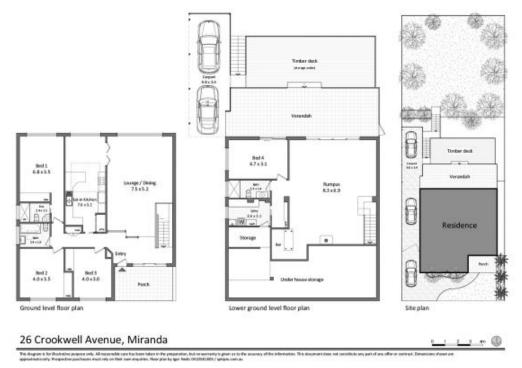

- Huge living room with separate dining room and rumpus room

- Stone kitchen with quality appliances including electric cooking

- Generous sized main bedroom with built in robe and ensuite bathroom

- Three additional bedrooms with built-in robes
- Complete main bathroom with separate shower and bath
- Third bathroom and separate laundry on lower level
- Large entertaining balcony overlooking private manicured