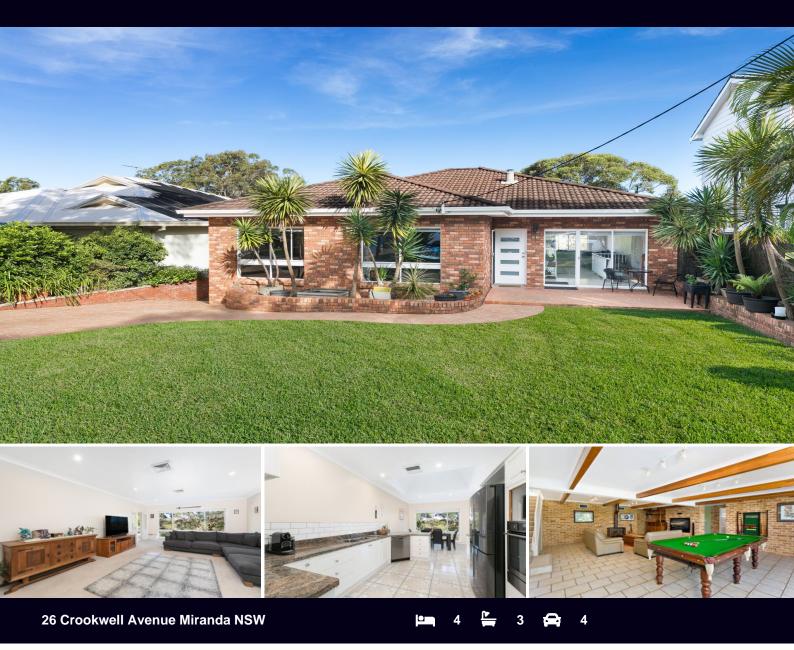

## Impressive Family Home with Leafy Outlook

Boasting sun filled interiors, this double storey home with quality well-appointed inclusions throughout is sure to impress.

Set in a highly sought locale, this well presented family home provides low maintenance and an easy carefree lifestyle with close proximity to local cafes, schools, transport and Westfield Shopping Centre

- Huge living room with separate dining room and rumpus room

- Stone kitchen with quality appliances including electric cooking

- Generous sized main bedroom with built in robe and ensuite bathroom

- Three additional bedrooms with built-in robes
- Complete main bathroom with separate shower and bath
- Third bathroom and separate laundry on lower level
- Large entertaining balcony overlooking private manicured