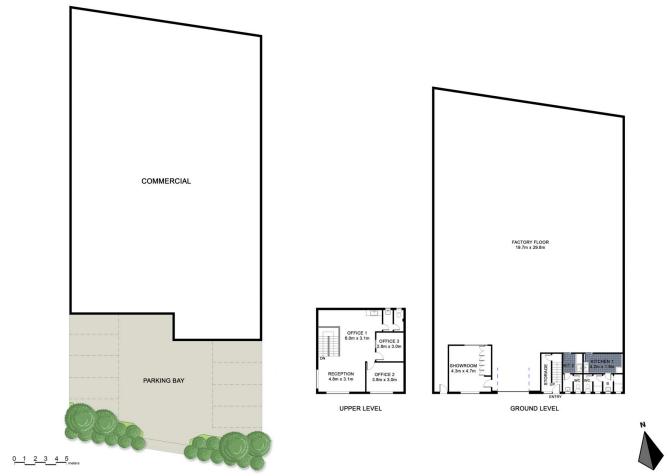

For further details & / or to arrange an inspection please do not hesitate to contact David Halyard on 0434 742 222 or 9546 8666.

Type : Industrial Building Size: 660 sqm Land Size : 891 sqm

View : https://www.brookes.net.au/sale/nsw/cant

PLANS SHOWN ARE FOR MARKETING PRESENTATION ONLY AND IT'S NOT PART OF ANY LEGAL DOCUMENT SUBJECT TO ERRORS, INNACCURACIES AND IT SHOULD NOT BE USED AS SOLE AND ACCURATE REFERENCE.

168 Beaconsfield Street, Milperra