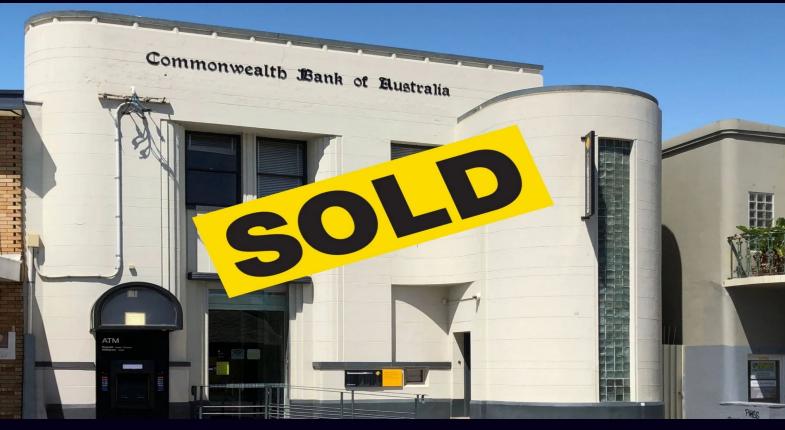

## LANDMARK ICONIC COMMERCIAL PROPERTY - VACANT POSSESSION

The team at Brookes Partners Real Estate is excited to offer this prime, landmark and iconic commercial site set prominently in the heart of Sutherland's vibrant CBD and guaranteed to appeal to investors, developers and future occupants alike.

- Prime highly sought after busy location
- Offered vacant possession
- Solid two level, well maintained existing building
- Versatile retail space, office areas, residence and courtyard areas
- Large site of over 730 square metres
- Wide two street frontages
- Zoned "B3 Commercial Core"
- FSR 3.5 to 1 (stca)
- Permissible Height 40 metres (stca)
- Diagonally opposite train station
- Parking on site
- Endless opportunity to suit investors, developers & future occupants alike