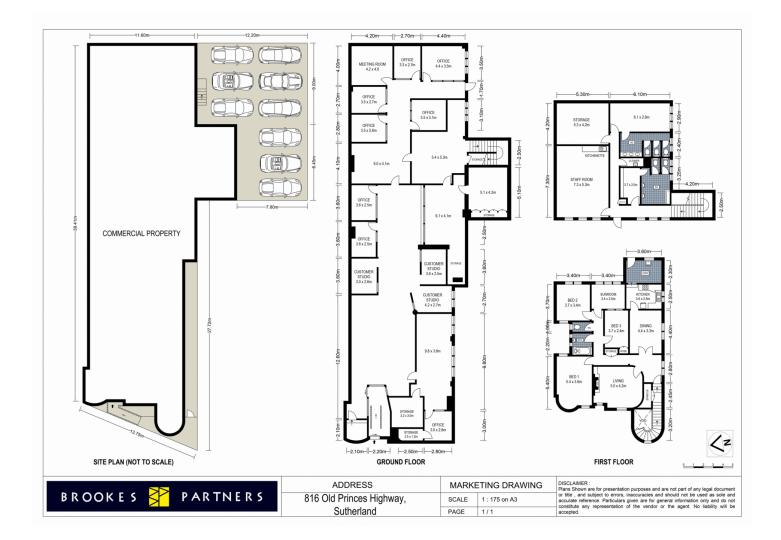

- Prime highly sought after busy location
- Offered vacant possession
- Solid two level, well maintained existing building
- Versatile retail space, office areas, residence and courtyard areas
- Large site of over 730 square metres
- Wide two street frontages
- Zoned "B3 Commercial Core"
- FSR 3.5 to 1 (stca)
- Permissible Height 40 metres (stca)
- Diagonally opposite train station
- Parking on site
- Endless opportunity to suit investors, developers & future occupants alike

\* Co Agent: Ben Steege 0416 087 187 - RB99 Commercial

Type : Retail Building Size: 840 sqm Land Size : 735 sqm

View: https://www.brookes.net.au/sale/nsw/suth

erland/sutherland/commercial/retail/7178

198