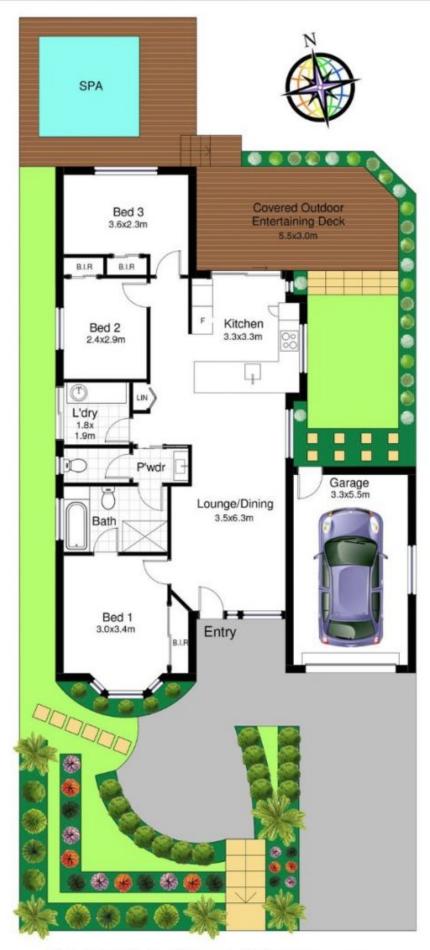

## **Contemporary Home Showcasing Easy Living**

Set peacefully and privately, this well presented contemporary home showcases quality inclusions & light filled interiors throughout.

Positioned only moments to all local conveniences including local restaurants, schools, parks & transport this impressive home with updated interiors boasts low maintenance outdoor entertaining area.

Spacious living and dining room

Stylish open plan kitchen with quality appliances and gas cooktop

Three generous bedrooms with built-in robes in all Modern two way bathroom with direct access from main bedroom, additional powder room

Lock up garage with internal access Internal laundry

Seamless transition to alfresco entertaining with spacious outdoor living area and private garden courtyard

Type : House

Date Available: Saturday, 3rd September 2022