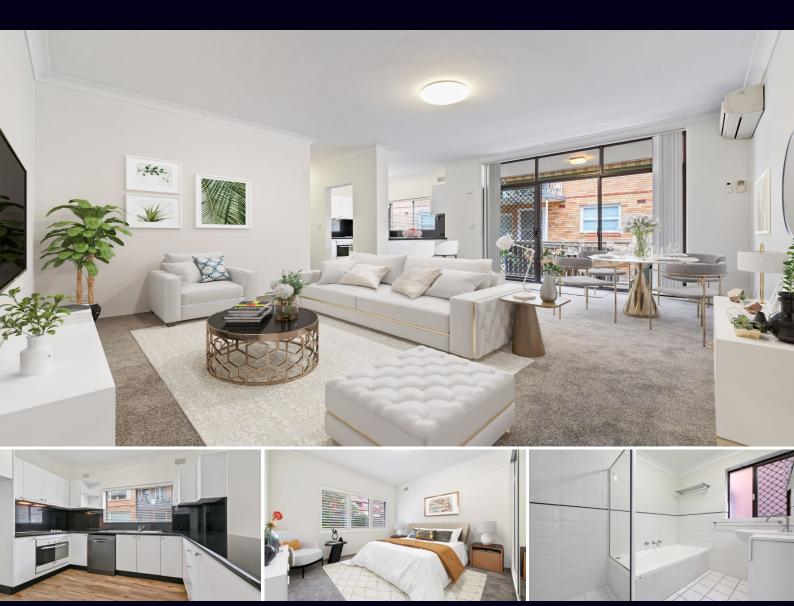

## Perfection in the Heart of Oatley

Boasting immaculate presentation and offering easy low maintenance living, this sunny first floor apartment is filled with natural light and sure to impress.

Set conveniently in the highly sought suburb of Oatley only moments to Oatley's cafes, shops, parks, schools and train station.

- Immaculate sun filled interiors throughout

- Spacious open plan living and dining areas with adjacent balcony

- Stylish kitchen with quality appliances, dishwasher and plenty of cupboard storage

- Two bedrooms each with built-in robes
- Complete main bathroom
- Large remote operated lock up garage

- Separate lock up laundry with direct access into the garage

- Freshly painted, brand new quality carpet, plantation

| Туре           | : Apartment                               |
|----------------|-------------------------------------------|
| Date Available | : Saturday, 6th August 2022               |
| View           | : https://www.brookes.net.au/lease/nsw/st |
|                | -george/oatley/residential/apartment/71   |
|                | 49578                                     |