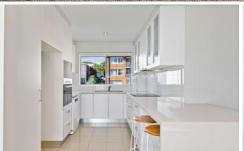

- Modern fresh interiors throughout
- Spacious open plan living and dining space
- Modern kitchen with quality appliances, dishwasher and breakfast bar
- Generous size bedrooms with built in robes
- Private ensuite and balcony to the main
- Light filled renovated bathroom
- Private, separate lock up laundry with room for storage
- Concertina doors opening from the living room to sundrenched, private and spacious balcony