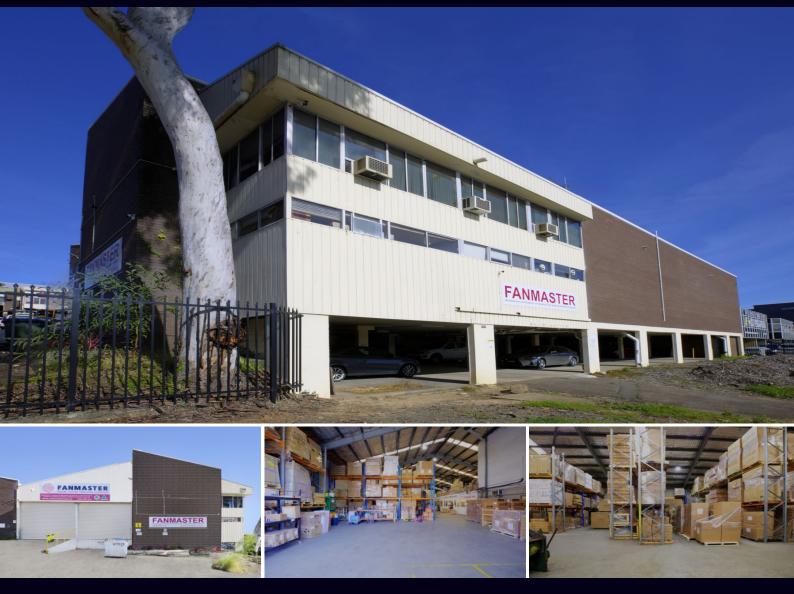

#### PRIME WAREHOUSE, OFFICE, STREET FRONT SHOWROOM, & PLENTY OF PARKING

Don't miss this truly unique opportunity to secure a prime warehouse, office and showroom with prominent street frontage set in the heart of Kirrawee's commercial precinct.

Located only moments to Kirrawee's vibrant South Village Retail precinct and Kirrawee train station and in convenient proximity to main arterial roads, CBD's, Airports and Sea terminals.

Features include (but not limited to):

- Mainly solid brick and concrete construction
- Clear-span warehouse with container access
- Exceptional height of up to 9 metres
- Formal airconditioned office & showroom area's
- Separate amenities include lunchroom
- Three phase power
- Multiple roller shutter door access plus loading doc

### **By Negotiation**

| Гуре |  |  |
|------|--|--|
|------|--|--|

View

Building Size : 902 sqm

: Industrial

- - : https://www.brookes.net.au/sale/nsw/sut herland/kirrawee/commercial/industrial/7 121961