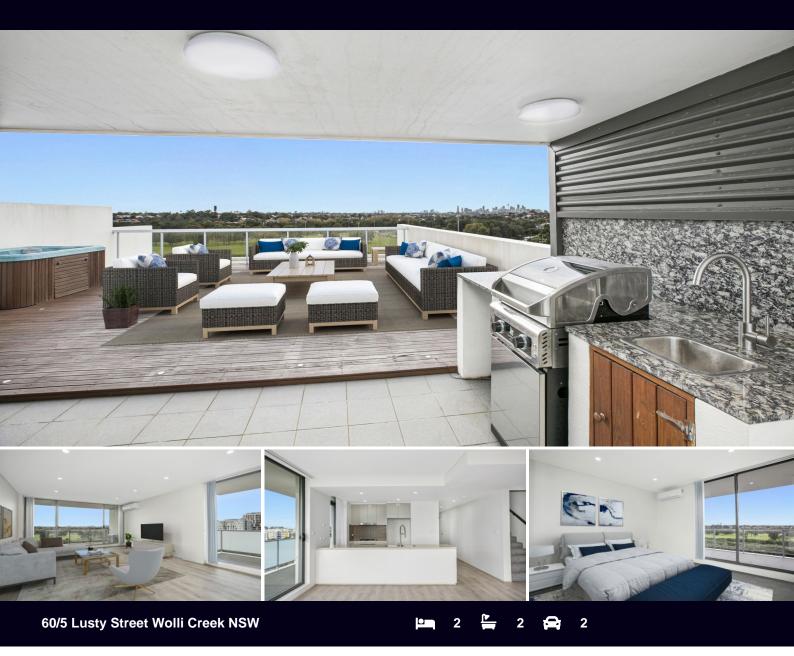

## PENTHOUSE STYLE LIVING WITH BREATHTAKING VIEWS

Occasionally opportunities arise in real estate which are just too good to pass up and this is one of them. Enjoy the vast city and water views whilst relaxing in air-conditioned comfort or family gatherings on your private roof top terrace.

## Features include:

- Combined living, dining & entertaining
- Quality kitchen with stone tops and gas cooking
- Sunny North/Easterly aspect
- Master bedroom with ensuite, robe and patio
- 2nd bedroom with built in robe
- Private roof top terrace complete with BBQ, sink and jacuzzi (107m2)
- Stunning water, city and urban views
- Secure basement parking for 2 cars
- Storage cage