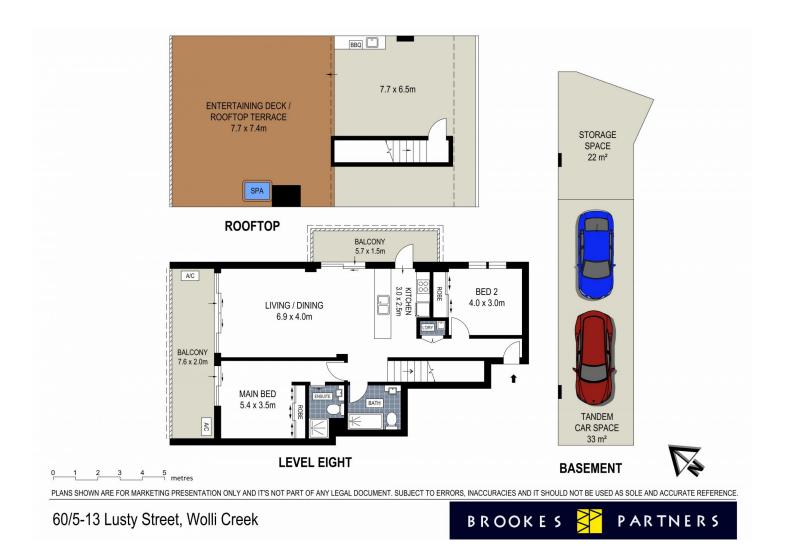

## Features include:

- Combined living, dining & entertaining
- Quality kitchen with stone tops and gas cooking
- Sunny North/Easterly aspect
- Master bedroom with ensuite, robe and patio
- 2nd bedroom with built in robe
- Private roof top terrace complete with BBQ, sink and jacuzzi (107m2)
- Stunning water, city and urban views
- Secure basement parking for 2 cars
- Storage cage