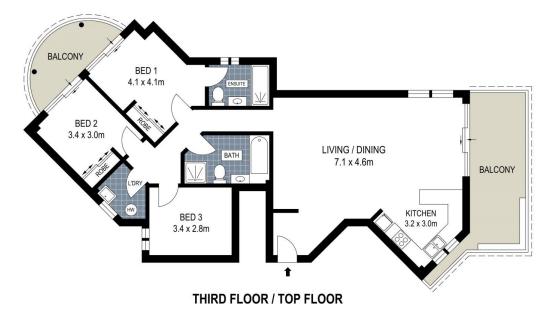

## **ELEVATED WATER AND CITY VIEWS**

Boasting the coveted top floor position and north facing aspect this modern and spacious light filled apartment capitalizes on both elevated city and bay views.

Set in a well maintained complex this impressive home is conveniently located only a short walk to Westfield Shopping Centre Miranda together with an array of local eateries and transportation options.

- Top floor position with north facing aspect
- Spacious open plan living & dining fuses alfresco entertaining area
- Modern stone kitchen with quality appliances
- Three generous bedrooms each with built-in robes
- Complete main bathroom plus private ensuite in master bedroom
- Large internal laundry includes storage space
- Second spacious balcony, reverse cycle air conditioning
- Security complex with intercom, pet friendly with