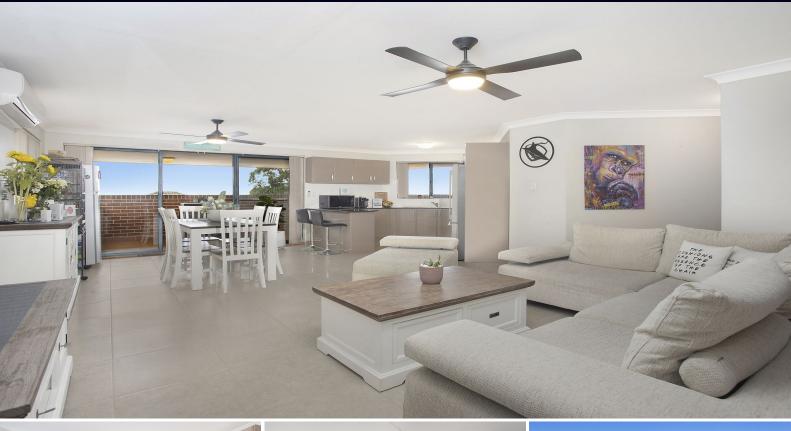

## **ELEVATED WATER AND CITY VIEWS**

Boasting the coveted top floor position and north facing aspect this modern and spacious light filled apartment capitalizes on both elevated city and bay views.

Set in a well maintained complex this impressive home is conveniently located only a short walk to Westfield Shopping Centre Miranda together with an array of local eateries and transportation options.

- Top floor position with north facing aspect
- Spacious open plan living & dining fuses alfresco entertaining area
- Modern stone kitchen with quality appliances
- Three generous bedrooms each with built-in robes
- Complete main bathroom plus private ensuite in master bedroom
- Large internal laundry includes storage space
- Second spacious balcony, reverse cycle air conditioning
- Security complex with intercom, pet friendly with