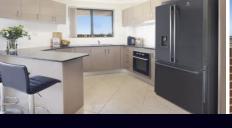

- Top floor position with north facing aspect
- Spacious open plan living & dining fuses alfresco entertaining area
- Modern stone kitchen with quality appliances
- Three generous bedrooms each with built-in robes
- Complete main bathroom plus private ensuite in master bedroom
- Large internal laundry includes storage space
- Second spacious balcony, reverse cycle air conditioning
- Security complex with intercom, pet friendly with