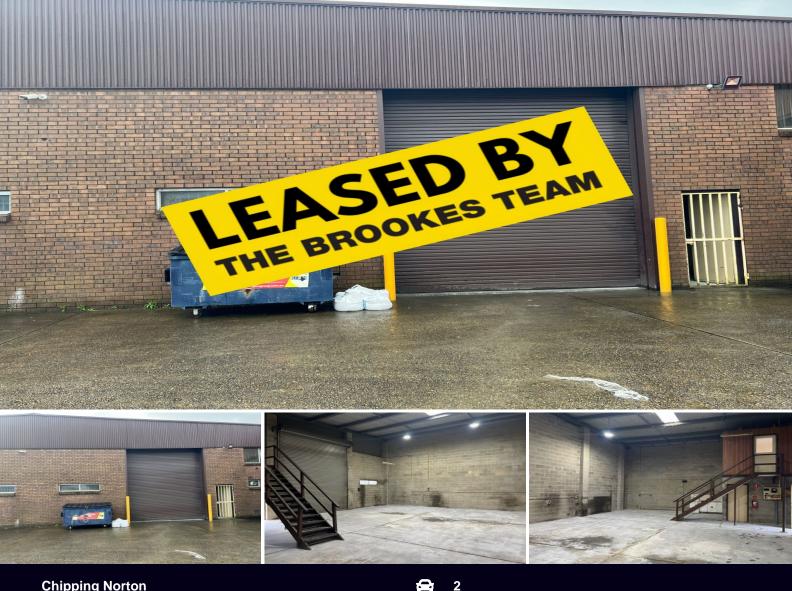

## **Chipping Norton**

## AFFORDABLE WAREHOUSE AVAILABLE NOW

Close to Governor Macquarie Drive, Newbridge Road and the M5.

- 2 allocated car spaces
- 3 phase power
- High internal warehouse clearance
- Kitchenette area
- Building area 120sqm + mezzanine office

For further information and/or an inspection please call Andrew 0412 001 650 or the team at Brookes Partners on 9546 8666.

| Туре                 | : Industrial      |
|----------------------|-------------------|
| <b>Building Size</b> | <b>e:</b> 120 sqm |