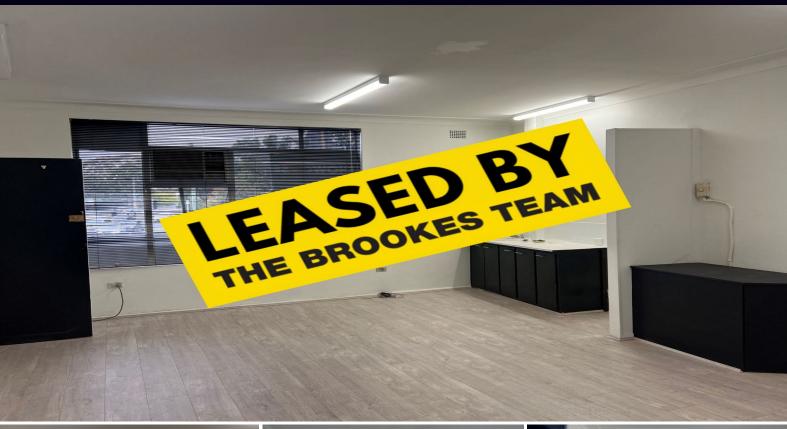

## **OFFICE WITH HIGH EXPOSURE**

First floor office space with high exposure to Pennant Hills Road and is located just a short distance to Carlingford Railway Station & Carlingford Shopping Centres.

- First floor
- Great exposure
- Good natural lights
- Customer parking on site
- Kitchenette