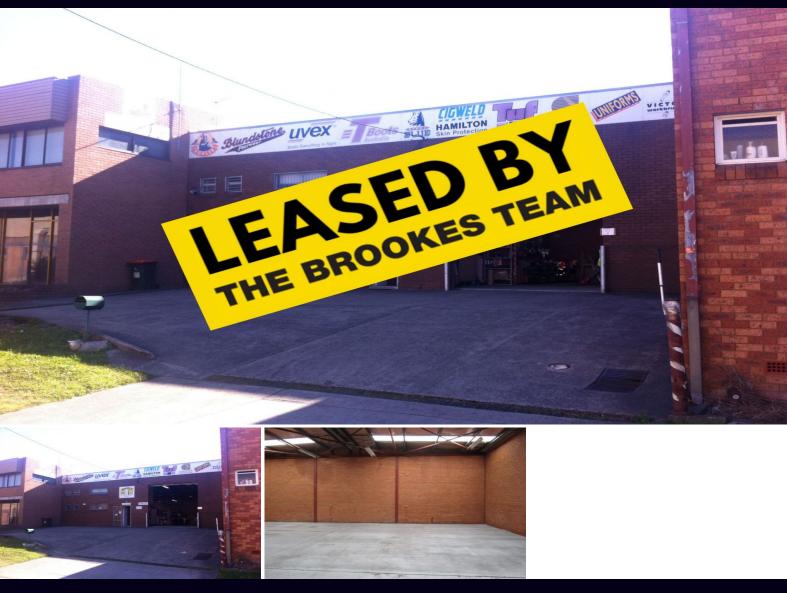

## FREESTANDING WAREHOUSE, OFFICE & YARD IN PRIME POSITION

Highly sought but rarely found this solid freestanding warehouse incorporating formal office, yard and designated parking areas is available for lease.

Features include (but are not limited to):

- High clearance clearspan warehouse area
- Formal office
- Separate ablution and kitchenette provisions
- 3 phase power
- Easy level access
- Flexible zoning will suit many uses
- Designated parking and yard areas
- Prime highly sought position
- Prominent street frontage