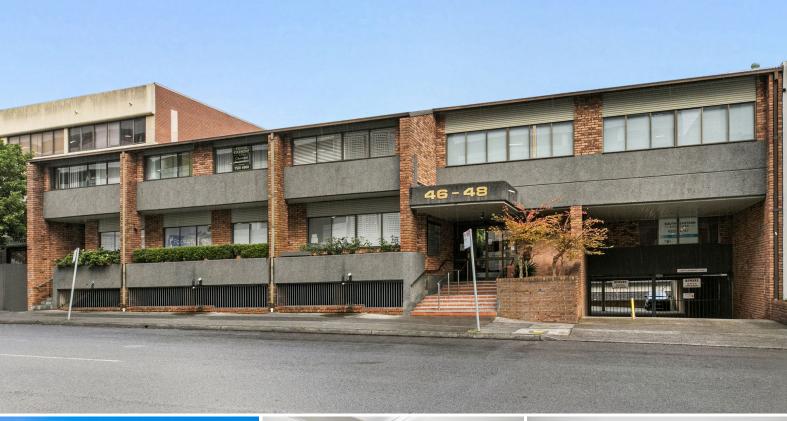

## LOCATION, LOCATION - Opposite Westfield Miranda

Rare opportunity to secure this prime commercial suite opposite Westfield Shopping Centre, set in the heart of the vibrant Miranda CBD & medical precinct and conveniently only footsteps to both bus terminals plus train station.

- Solid brick construction
- Versatile commercial space
- Currently partially partitioned
- Ducted air conditioning
- Immersed in natural light throughout
- Glazed frontage overlooking professionally landscaped forecourt
- Internal kitchenette
- Alarm plus security complex
- Two secured car spaces
- Will suit a wide variety of uses including medical, consulting rooms and/or office space
- Suit both owner occupants and astute investors