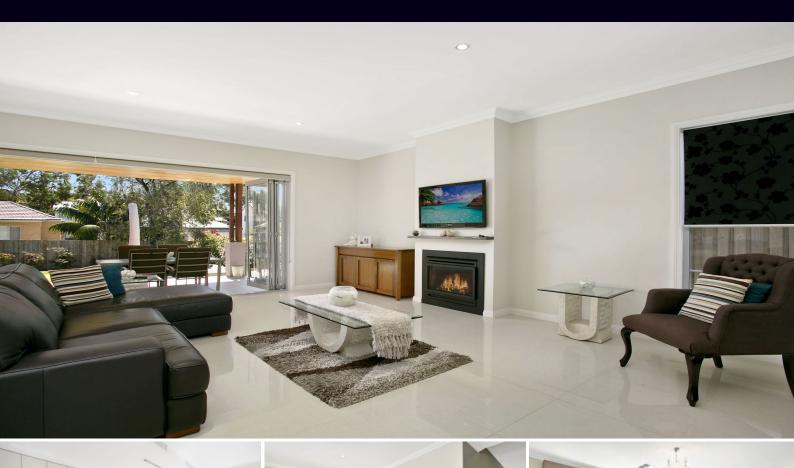

This beautifully presented, dual level townhouse boasts the following:

- Spacious, sun filled living area with gas fireplace
- TV/media room or 4th bedroom plus separate study
- Open plan gourmet kitchen with large marble island bench and stainless steel appliances
- Three spacious bedrooms each with built ins.
- Master bedroom has a walk-in wardrobe and en-suite with double shower and basin
- Main bathroom with separate shower and bath, additional powder room downstairs
- Large automatic double garage with internal access
- Large covered entertaining deck leading to private, enclosed yard
- Centrally located, close to schools, shops and transport