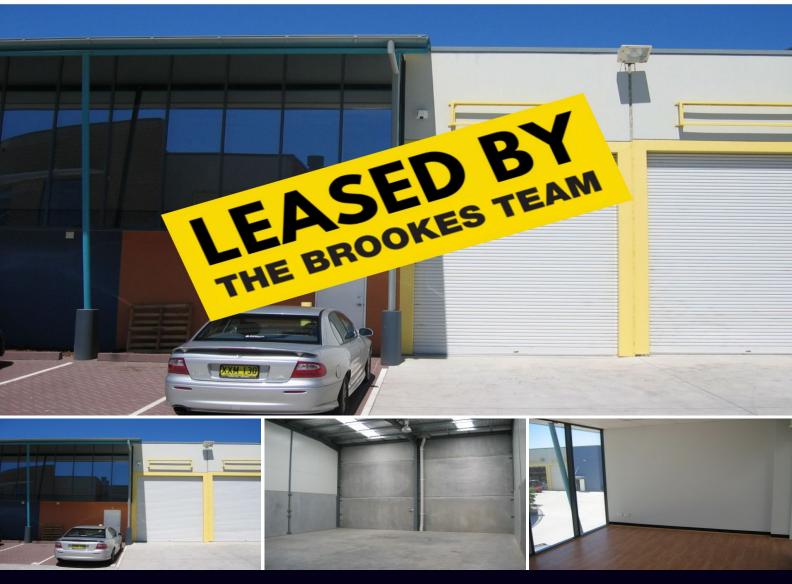

## **ULTRA MODERN WAREHOUSE & OFFICE**

Don't miss a unique opportunity to secure an ultra modern high clearance warehouse, office/showroom and own parking in one of the districts most highly sought and coveted complexes.

Features include

- High clearance warehouse
- Formal office / showroom
- Amenities plus kitchenette
- 3 phase power
- Designated parking
- Will suit a variety of uses
- Gated security complex
- Landmark Development