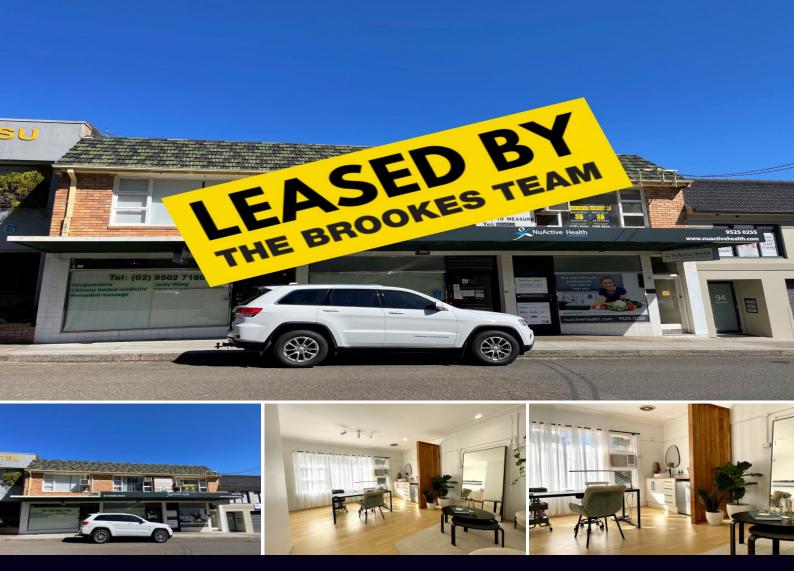

## **BOUTIQUE OFFICE IN MIRANDA**

Suitable to the professional, this small office situated on the first floor close to Miranda station. Is available to occupy immediately.

The bright and modern space in Gibbs Street is positioned in a mixed use building of retail, commercial and residential.

The office is a must to inspect if you are looking for a space that is bright, cool and convenient.

- Modern fitout
- Sink
- Close to the station
- First floor location

For further details and/or to arrange an inspection time contact David Halyard on 0434 742 222 or the team at Brookes Partners on 9546 8666.

## Type : Offices Building Size: 35 sqm

View

: https://www.brookes.net.au/lease/nsw/sut herland/miranda/commercial/offices/7031 890

**David Halyard** m: 0434 742 222 o: 9546 8666 e: davidh@brookes.net.au