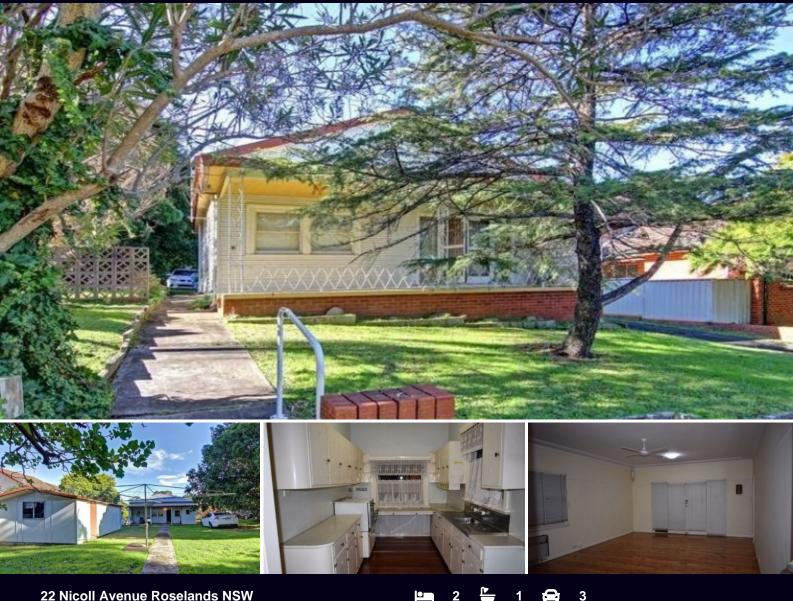

## Spacious Family Home in Highly Sought Location 1-6 month lease term available

Situated in one of Roselands most highly sought locations this spacious family home is only moments to local schools, shops, cafes, restaurants, transport & parks.

- Spacious sun filled interiors throughout
- Freshly painted with polished floorboards throughout
- Generous sized bedrooms both with built-in robes
- Combined lounge & dining area
- Large kitchen with plenty of counter & cupboard space plus gas cooking
- Complete bathroom
- Internal access to laundry
- Freestanding garage plus additional carport for two cars
  - Level grassed yards
- Available Now!