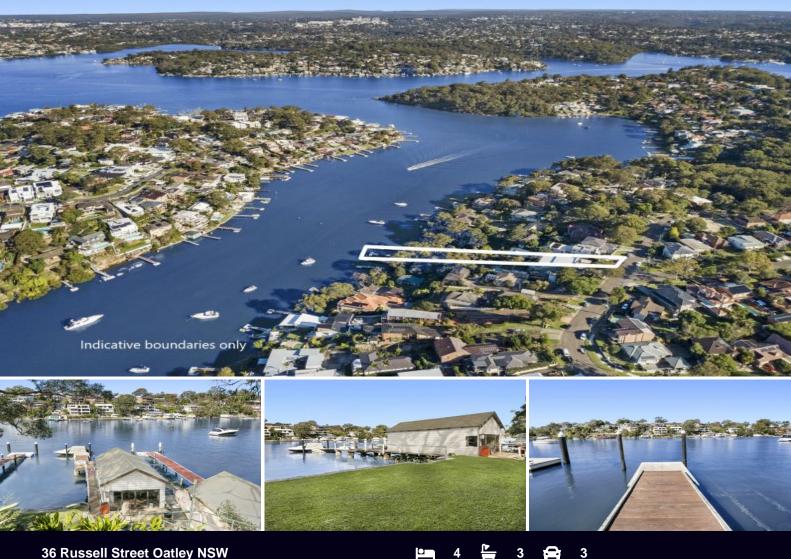

## PRIME STREET TO WATERFRONT ESTATE

Set in a highly sought waterfront enclave of elite and prestigious homes this prime street to waterfront estate of over 1,510 square metres commands panorama vistas across the tranquil waters of Oatley Bay.

Immaculate and much loved home offered for sale for the first time is filled with sentiment and provides a versatile layout with spacious sun filled updated interiors & quality inclusions throughout.

A choice of alfresco entertaining options and superb waterfront facilities for boating enthusiasts including pontoon, jetty, ramp, slip rails and boatshed together with level lawn and sandy beach at waters edge.

- Street to water front haven
- Huge site of over 1,510 square metres
- Immaculate existing family home
- Choice of multiple indoor and outdoor entertaining areas

Type: House

View: https://www.brookes.net.au/sale/nsw/st-george/oa

36 Russell Street, Oatley