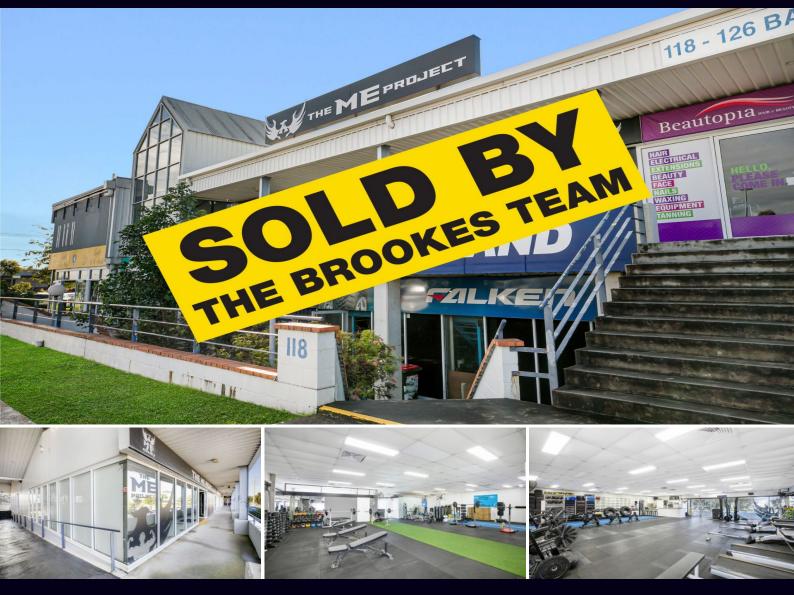

## LOCATION, LOCATION, LOCATION! - PRIME EXPOSURE

Don't miss a truly unique opportunity to secure this versatile commercial property with potential for whole or multiple occupancy boasting prominent prime exposure to passing trade and 40 metres of glazed corner frontages.

Set in a landmark development with two street frontages directly opposite Bunnings and the more recent Mazda vehicle dealership plus amongst other major business including Holden, Volkswagen, Toyota, Volvo, Nissan, Jeep, Hyundai, Lexus, Australia Post etc and only metres to the new major retail and hi rise residential development in Kirrawee.

- Prime location with excellent exposure
- Versatile commercial, office and/or showroom space
- Quality fit out and inclusions
- Ducted air conditioning system
- Security alarm

### Type: OfficesBuilding Size: 350 sqm

View

: https://www.brookes.net.au/sale/nsw/suth erland/kirrawee/commercial/offices/69909 42