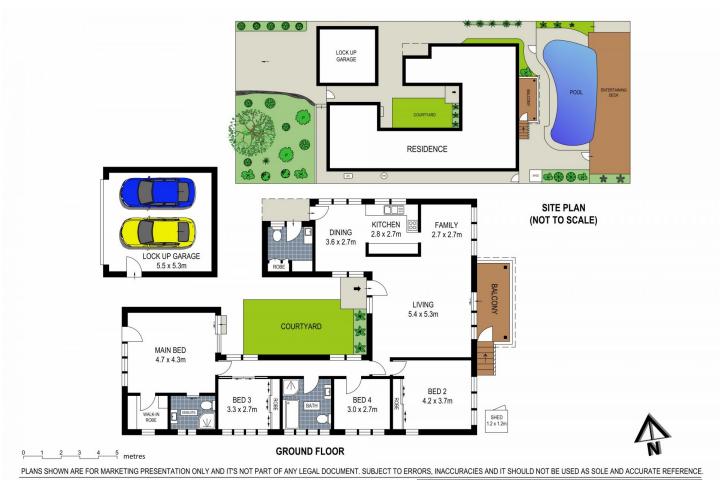

82 Sylvania Road Miranda NSW

**♣** 4 <del>♣</del> 2 **♣** 2

## SPACIOUS SINGLE LEVEL HOME IN CENTRAL LOCALE

Well presented, this single level renovated home is bathed in natural light with a versatile floorplan, private courtyard and an entertainer's rear yard featuring a large in-ground swimming pool and deck.

Set in a desirable and convenient location only moments to local schools, shops, cafes, eateries, parks and transport offering an exciting opportunity to families, down sizers and investors alike.

- Generous sized sunlit interiors throughout
- Open plan living and dining areas
- Large kitchen with adjoining dining area
- Complete bathroom plus additional w/c in laundry
- Master bedroom includes walk in robe and ensuite
- Sun lit balcony with elevated outlook
- Sparkling in-ground swimming pool
- Double lock up garaging, ample under house storage