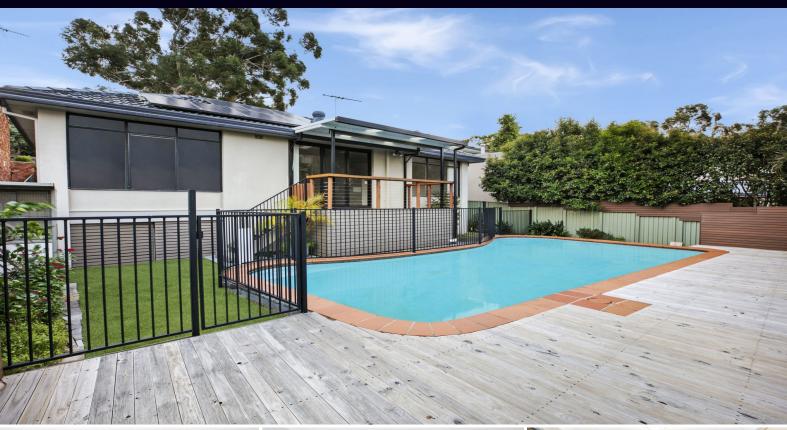

## SPACIOUS SINGLE LEVEL HOME IN CENTRAL LOCALE

Well presented, this single level renovated home is bathed in natural light with a versatile floorplan, private courtyard and an entertainer's rear yard featuring a large in-ground swimming pool and deck.

Set in a desirable and convenient location only moments to local schools, shops, cafes, eateries, parks and transport offering an exciting opportunity to families, down sizers and investors alike.

- Generous sized sunlit interiors throughout
- Open plan living and dining areas
- Large kitchen with adjoining dining area
- Complete bathroom plus additional w/c in laundry
- Master bedroom includes walk in robe and ensuite
- Sun lit balcony with elevated outlook
- Sparkling in-ground swimming pool
- Double lock up garaging, ample under house storage